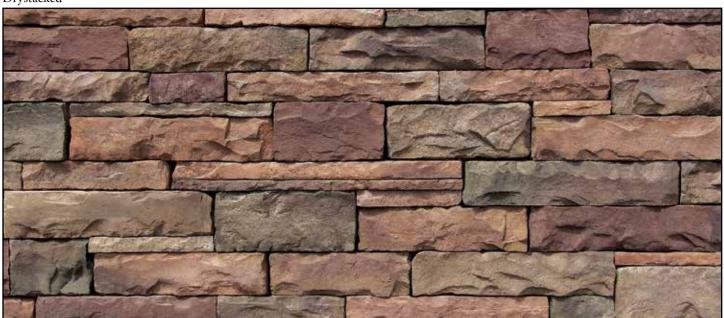

care should be taken to ensure a full coverage of mortar

on the back of each stone, which will prevent water pooling behind the stone after it's been installed.

**Drystacked:** A polymer modified mortar should be used for all drystacked applications.

Installation Info: Download Coronado's latest installation instructions at www.coronado.com for information on mortar and

installation recommendations.

**Profile Properties** 

**Size:** 1" to 4" in height and up to 20" in length (nominal).

**Thickness:** 1" to 2½"

Weight: 7 to 10 lbs. per square foot.

Packaging: Available in big boxes (110 sq ft Flats or 100 ln ft Corners) or Dura-Paks (15 sq ft Flats or 13.5 ln ft Corners).

When purchasing Montana Ledge, coverage is based on installation with tightly-fitted joints.

## Drystacked



Montana Ledge color: Chablis