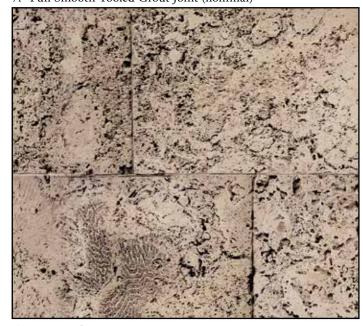

**Grouting Options:** Full Smooth Tooled

Natural Grey, Natural Off-White or Complementary Color **Grout Joint Color:** 

Corners, Keystones, Trim Stones, Wall Caps, Post Caps and more. (See Accessories section of binder) Accessories:

COLOR: BARBADOS