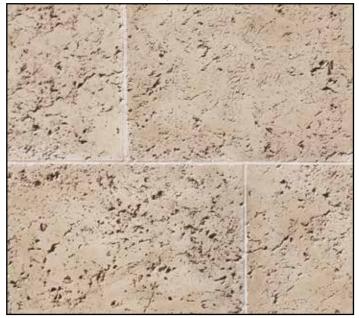

**Grouting Options:** Full Smooth Tooled

Natural Grey, Natural Off-White or Complementary Color **Grout Joint Color:** 

Corners, Keystones, Trim Stones, Wall Caps, Post Caps and more. (See Accessories section of binder) Accessories:

Aegean Coral

Weight: 7 to 10 lbs. per square foot. Product sold by the piece.

Full Smooth Tooled Grout Joint (nominal)

COLOR: SANTORINI BLEND

1/4" Full Smooth Tooled Grout Joint (nominal)

**AEGEAN CORAL** 