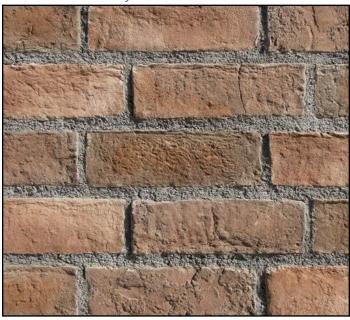

ation Info: Download Coronado's latest installation instructions at www.coronado.com for information on mortar and

installation recommendations.

**Profile Properties** 

Size: Brick size is 2½" in height and 7¾" in length. Corner returns are 3½" for the short return and 8" for the long

return (nominal). Sicilian Brick has size variations that replicate the look of authentic Italian Brick.

Thickness: 5/8" (nominal).

Weight: 4 to 6 lbs. per square foot.

**Packaging:** Available in a brick box (13 sq ft Flats or 13 ln ft Corners).

When purchasing Sicilian Brick, coverage is based on installation with a ½" joint.

(Note: Square Footage and Linear Footage quantities may vary per region)

1/2" Full Brushed Grout Joint



SICILIAN BRICK COLOR: MARSALA BLEND

1/2" Full Brushed Grout Joint



SICILIAN BRICK

COLOR: FERRARA BLEND