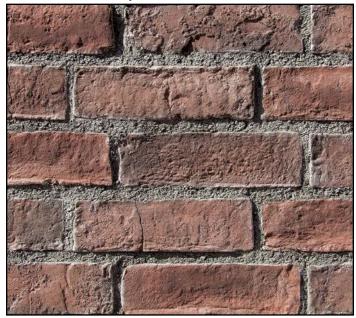

When purchasing Sicilian Brick, coverage is based on installation with a ½" joint.

(Note: Square Footage and Linear Footage quantities may vary per region)

1/2" Full Brushed Grout Joint

SICILIAN BRICK COLOR: MARSALA BLEND