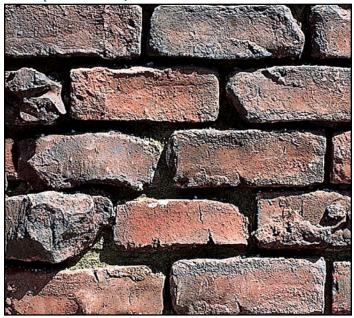

#### 1/2" Smooth Brushed Grout Joint

CLINKER BRICK COLOR: BROWN BLEND

1/2" Deep Raked Grout Joint

CLINKER BRICK

COLOR: ANTIQUE RED