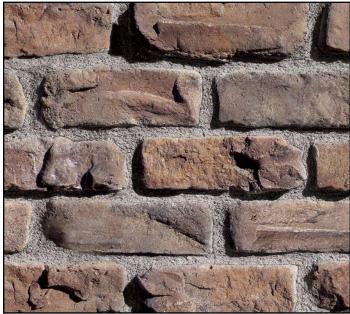

#### 1/2" Smooth Brushed Grout Joint

CLINKER BRICK COLOR: BROWN BLEND

1/2" Deep Raked Grout Joint

CLINKER BRICK

COLOR: ANTIQUE RED