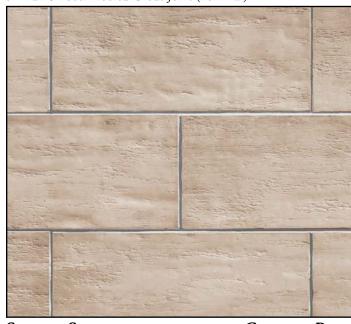

## **Choices Specific to Sonora Sandstone**

Standard Colors: Blue Heron, Country Beige, French White. Custom colors may be available for an upcharge.

Grout Joint Width: ¼" Grout Joint (nominal)
Grouting Options: Full Smooth Tooled

1/4" Full Smooth Tooled Grout Joint (nominal)

SONORA SANDSTONE COLOR: BLUE HERON

1/4" Full Smooth Tooled Grout Joint (nominal)

SONORA SANDSTONE

COLOR: COUNTRY BEIGE