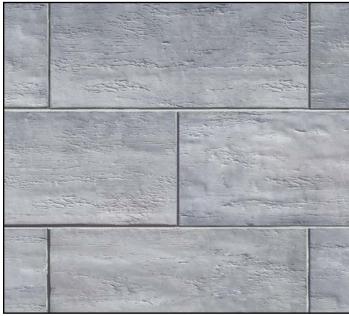

## **Choices Specific to Sonora Sandstone**

Standard Colors: Blue Heron, Country Beige, French White. Custom colors may be available for an upcharge.

Grout Joint Width: ¼" Grout Joint (nominal)
Grouting Options: Full Smooth Tooled

1/4" Full Smooth Tooled Grout Joint (nominal)

SONORA SANDSTONE COLOR: BLUE HERON

1/4" Full Smooth Tooled Grout Joint (nominal)

SONORA SANDSTONE

COLOR: COUNTRY BEIGE