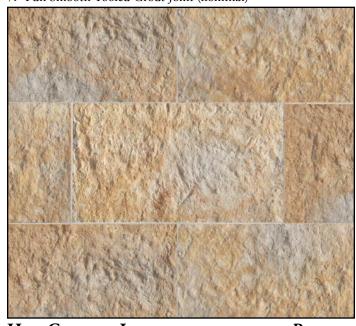

1/4" Full Smooth Tooled Grout Joint (nominal)

HILL COUNTRY LIMESTONE

COLOR: CREAM

1/4" Full Smooth Tooled Grout Joint (nominal)

HILL COUNTRY LIMESTONE

COLOR: BANDERA