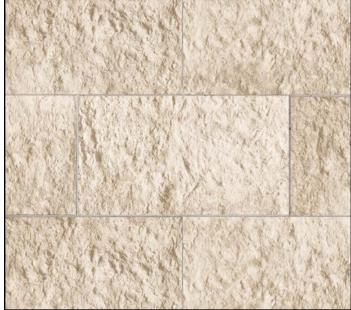

1/4" Full Smooth Tooled Grout Joint (nominal)

HILL COUNTRY LIMESTONE

COLOR: CREAM

1/4" Full Smooth Tooled Grout Joint (nominal)

HILL COUNTRY LIMESTONE

COLOR: BANDERA