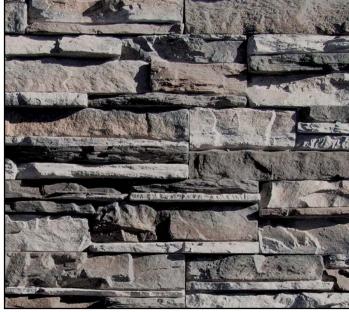

the stone after it has been installed.

**Drystacked:** A polymer-modified mortar should be used for all drystacked applications.

Installation Info: Download Coronado's latest installation instructions at www.coronado.com for information on mortar and

installation recommendations.

**Profile Properties** 

Size: 4" panels in height and up to 20" in length. Corner returns range from 3½" to 10" (nominal).

Thickness: 1" to 1½" (nominal).

**Weight:** 7 to 10 lbs. per square foot.

Packaging: Available in big boxes (110 sq ft Flats or 110 ln ft Corners) or Dura-Paks (12.5 sq ft Flats or 12.5 ln ft Corners).

When purchasing Artisan Ledge, coverage is based on installation with tightly-fitted joints.

(Note: Square Footage and Linear Footage quantities may vary per region)

#### Drystacked



Artisan Ledge color: Huron

#### Drystacked



Artisan Ledge *color: Cathedral Grey*