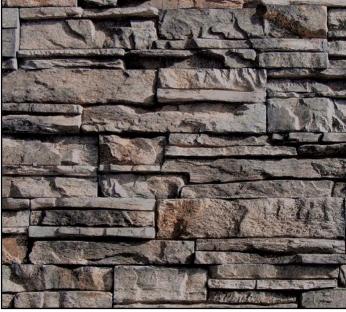

acked:** A polymer-modified mortar should be used for all drystacked applications.

Installation Info: Download Coronado's latest installation instructions at www.coronado.com for information on mortar and

installation recommendations.

**Profile Properties** 

Size: 4" panels in height and up to 20" in length. Corner returns range from 3½" to 10" (nominal).

Thickness: 1" to 1½" (nominal).

**Weight:** 7 to 10 lbs. per square foot.

Packaging: Available in big boxes (110 sq ft Flats or 110 ln ft Corners) or Dura-Paks (12.5 sq ft Flats or 12.5 ln ft Corners).

When purchasing Artisan Ledge, coverage is based on installation with tightly-fitted joints.

(Note: Square Footage and Linear Footage quantities may vary per region)

#### Drystacked



Artisan Ledge color: Huron

#### Drystacked



Artisan Ledge *color: Cathedral Grey*