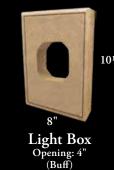

## WINDOW STONES AND KEYSTONE

Chiseled Keystone (Brownstone) Thickness: 3"

Lompoc

Architecural Trim Stone

(Brownstone) Thickness: 1½"

**BOXES** 

**Gulf Sands** 

Thickness 2" (Gulf Sands)

Chiseled Window Stone

(Brownstone) Thickness: 2"

Electrical Box Opening: 2½" x 4½" (Gulf Sands)

Opening: 1½" (Lompoc)