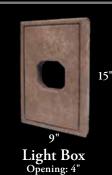

## WINDOW STONES AND KEYSTONE

Chiseled Keystone (Brownstone) Thickness: 3"

Lompoc

Architecural Trim Stone

(Brownstone) Thickness: 1½"

**BOXES** 

**Gulf Sands** 

Thickness 2" (Gulf Sands)

Chiseled Window Stone

(Brownstone) Thickness: 2"

Electrical Box Opening: 2½" x 4½" (Gulf Sands)

Opening: 1½" (Lompoc)