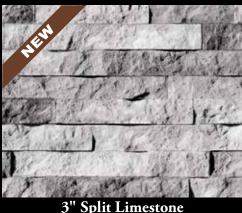

### The Designer Series

| Playa Vista Limestone |
|-----------------------|
| Amalfi Ledge20        |
| 3" Split Limestone    |
| 6" Split Limestone    |
| Prairie Stone         |
| Industrial Ledge      |
|                       |

Playa Vista Limestone Cream (Coursed Pattern)

Amalfi Ledge Winter Alps

Amalfi Ledge Pompeii

Amalfi Ledge *Marianna* 

3" Split Limestone Vista Pointe

3" Split Limestone Black Forest

3" Split Limestone White

3" Split Limestone - Genoa Sands