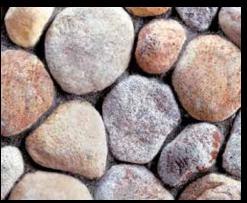

Split Fieldstone Carmel Mountain

Split Fieldstone Dakota Brown

**EXECUTE NAME** \*\*
STONE PRODUCTS RIVER ROCK Creek Rock

River Rock Reno Blend River Rock Sienna Brown

River Rock Desert Rust

Creek Rock Apache Brown

Creek Rock Calico Sand

Creek Rock Palm Springs Blend

50% Italian Villa - Verona 50% Tuscan Villa - Florentine

70% Eastern Mountain Ledge - Carmel Mountain 30% Minnesota Fieldstone - Carmel Mountain

(Left Side) Refined WoodStone - Blackened Oak (Right Side) 3" Split Limestone - Cream