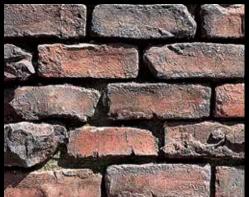

2½" x 8" Sculptured Brick Eagle Buff

2½" x 8" Sculptured Brick Aspen

2½" x 8" Sculptured Brick Wheat

2½" x 8" Clinker Brick Eagle Buff

2½" x 8" Clinker Brick Brown Blend

2½" x 8" Clinker Brick Antique Red

Wirecut Brick

Wirecut Brick

2½" x 8" Wirecut Brick Black Forest

2½" x 8" Wirecut Brick Wolf Grey

2½" x 8" Wirecut Brick Cottonwood

2½" x 8" Wirecut Brick La Jolla Blend

2½" x 8" Wirecut Brick Iceberg

2½" x 8" Wirecut Brick *Glacier* 