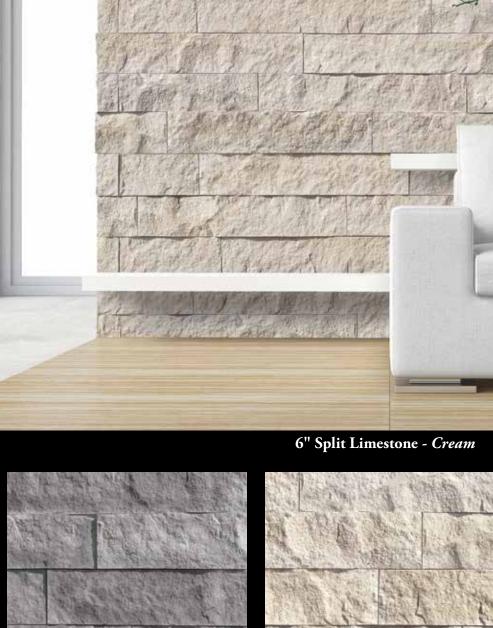

3" Split Limestone Walnut

3" Split Limestone Grey

6" Split Limestone Summit Grey

6" Split Limestone Cream

6" Split Limestone White

Prairie Stone Grey Granite

Prairie Stone *Mocha Granite* 

Prairie Stone Smoke