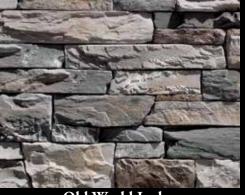

Eastern Mountain Ledge<sup>®</sup> Carmel Mountain

Eastern Mountain Ledge<sup>®</sup> *Huron* 

Old World Ledge - Huron (Dry Stacked)

Old World Ledge Etowah (Dry Stacked)

Old World Ledge Chablis (Dry Stacked)

Old World Ledge Huron (Dry Stacked)

Old World Ledge Antique Cream (Dry Stacked)

Old World Ledge Monarch (Dry Stacked)

Old World Ledge Vista Pointe (Dry Stacked)

Old World Ledge Birch Grove (Dry Stacked)

Old World Ledge Grey Quartzite (Grouted)