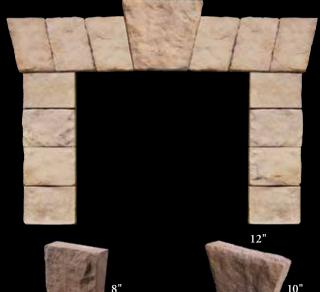

## WINDOW STONES AND KEYSTONE

Chiseled Keystone (Brownstone) Thickness: 3"

Lompoc

Architecural Trim Stone

(Brownstone) Thickness: 1½"

**BOXES** 

**Gulf Sands** 

Thickness 2" (Gulf Sands)

Chiseled Window Stone

(Brownstone) Thickness: 2"

Electrical Box Opening: 2½" x 4½" (Gulf Sands)

Opening: 1½" (Lompoc)