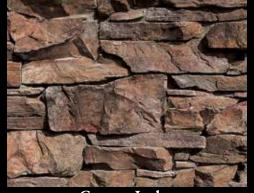

#### Ledgestone Series Cont.

| Old World Ledge 61   | - 62 |
|----------------------|------|
| Old Country Ledge    |      |
| Rocky Mountain Ledge |      |
| Canyon Ledge         | . 66 |
| Idaho Drystack 67    | - 68 |
| Weathered Edge       | - 70 |
|                      |      |

Canyon Ledge Dakota Brown (Dry Stacked)

Canyon Ledge Brookside (Dry Stacked)

Idaho Drystack

**ECORONADO**° STONE PRODUCTS