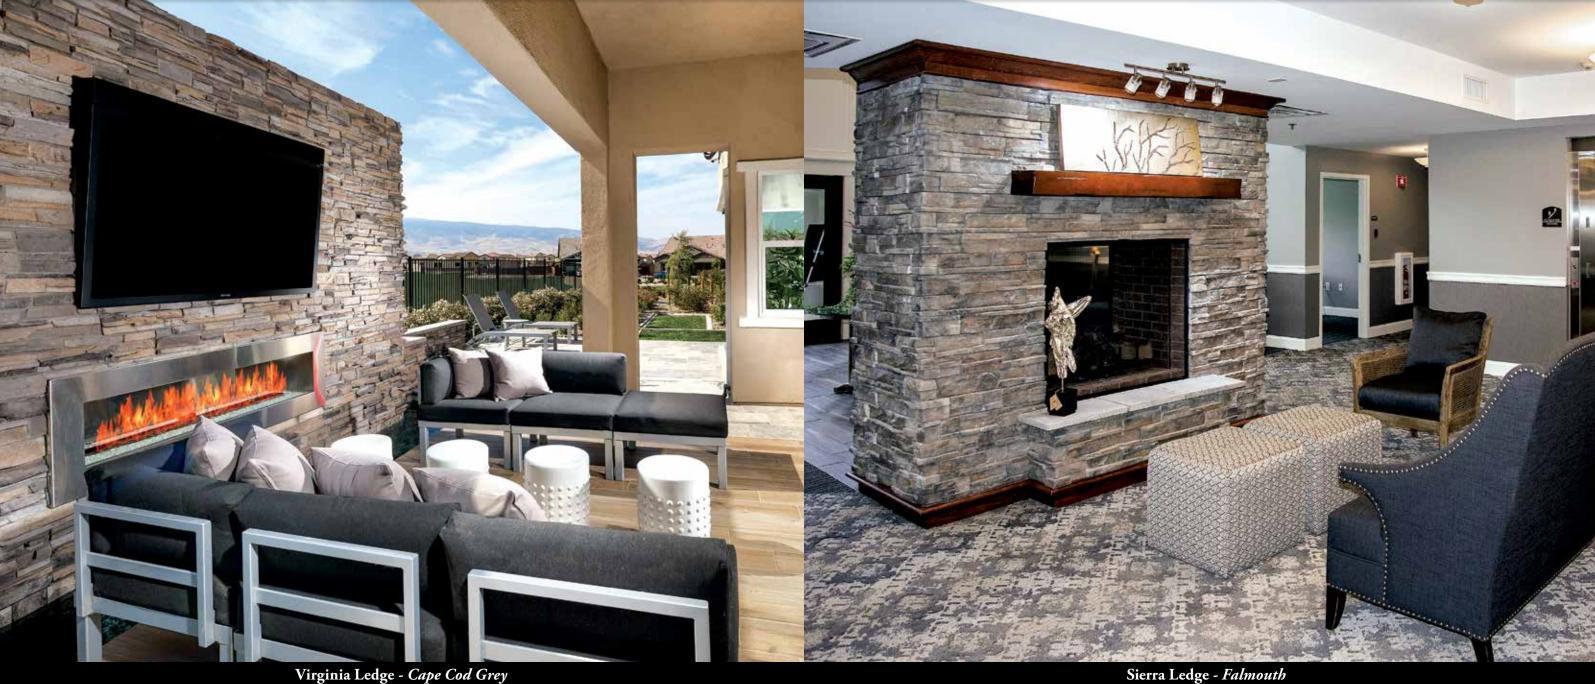

Quick Stack® - Cathedral Grey

ECORONADO STONE PRODUCTS Virginia Ledge Sierra Ledge

Virginia Ledge - Cape Cod Grey

Virginia Ledge *Golden Sand* 

Virginia Ledge Cape Cod Grey

Virginia Ledge *Hillside* 

Sierra Ledge *Brookside* 

Sierra Ledge Falmouth

Sierra Ledge Cathedral Grey

Eastern Mountain Ledge® - Dakota Brown

Eastern Mountain Ledge<sup>®</sup> *Chablis* 

59

Eastern Mountain Ledge<sup>®</sup> Madison County

Eastern Mountain Ledge® Vista Pointe