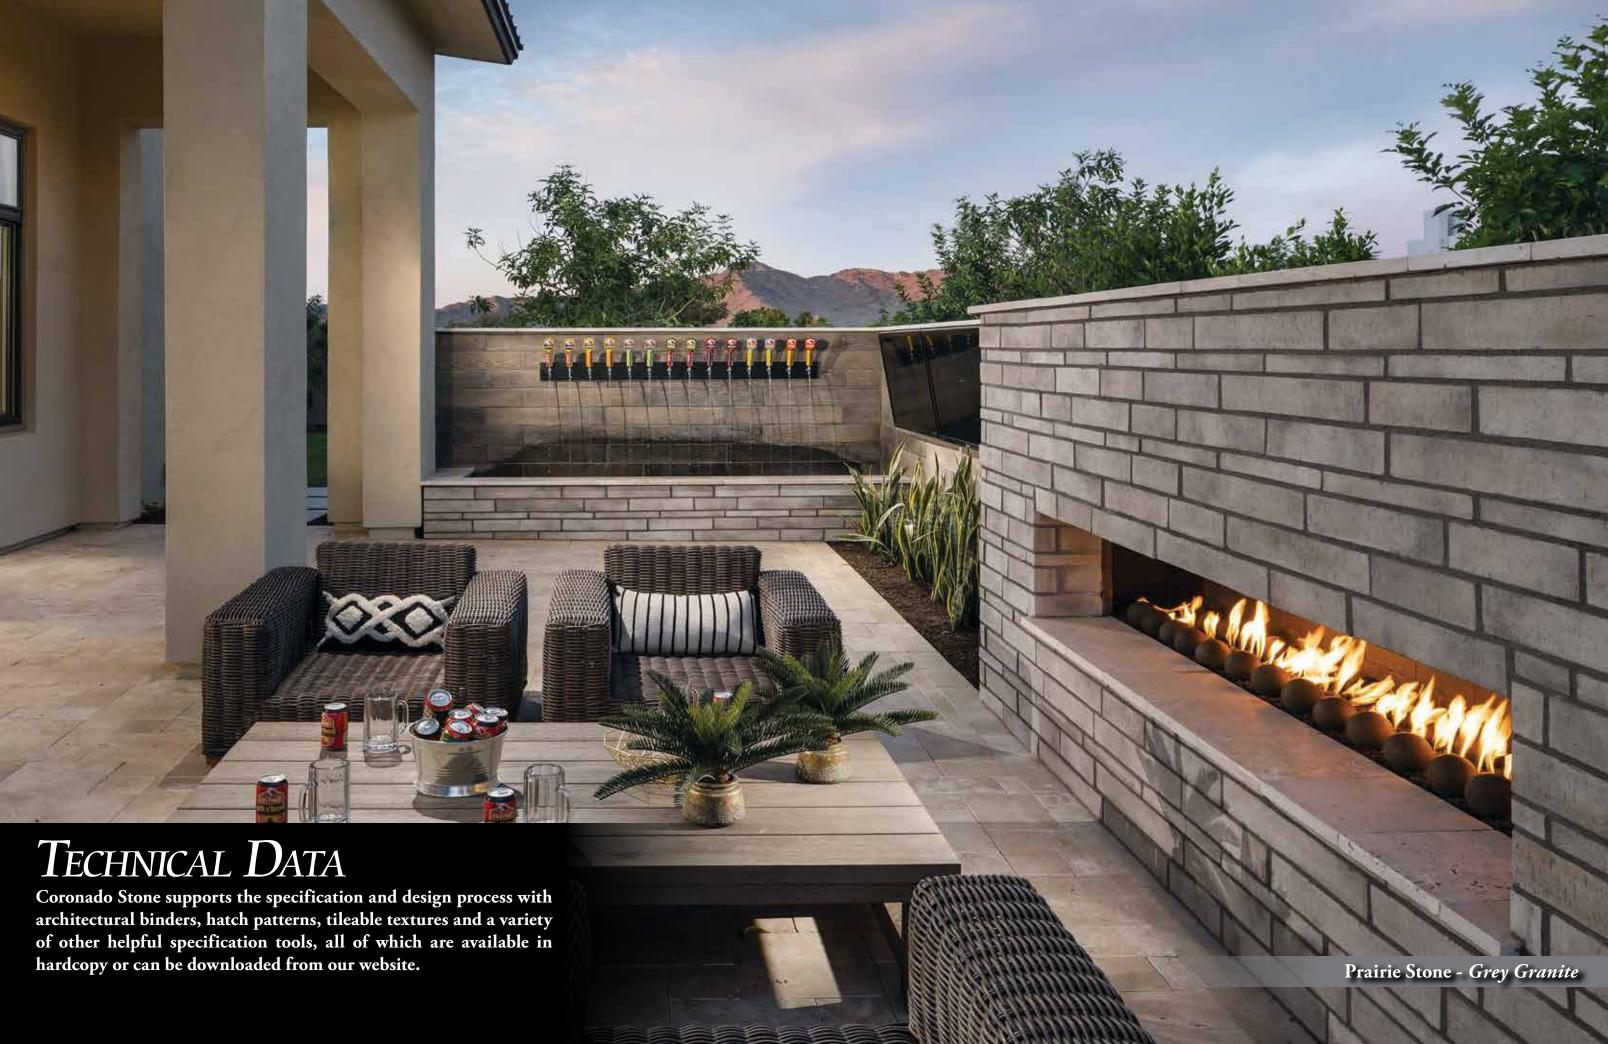

3" Split Limestone Walnut

3" Split Limestone Grey

6" Split Limestone Summit Grey

6" Split Limestone Cream

6" Split Limestone White

Prairie Stone Grey Granite

Prairie Stone *Mocha Granite* 

Prairie Stone Smoke