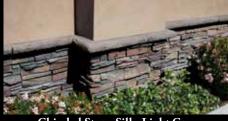

# SILLS

Chiseled Stone Sill - Light Grey

Chiseled Stone Sill (Charcoal)

115

Bella Terra Sill - Roman

Chiseled Stone Lintel - Gulf Sands (Above) Split Stone Sill - Gulf Sands (Below)

21/2"

10"