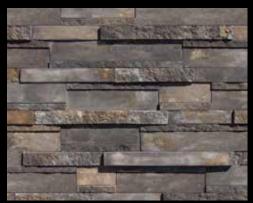

#### Ledgestone Series Cont.

| Old World Ledge 61   | - 62 |
|----------------------|------|
| Old Country Ledge    |      |
| Rocky Mountain Ledge |      |
| Canyon Ledge         | . 66 |
| Idaho Drystack 67    | - 68 |
| Weathered Edge       | - 70 |
|                      |      |