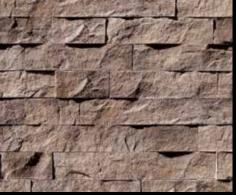

# Colosseum Travertine (16" x 24")

Hill Country Limestone - Bandera

Hill Country Limestone Cream

Hill Country Limestone *Bandera* 

Hill Country Limestone Chalk

**Colosseum Travertine** Roman

Colosseum Travertine Mushroom

Colosseum Travertine Black Forest

Caribbean Coral - Santorini Blend (Ashlar Pattern)

Caribbean Coral Cream (Ashlar Pattern)

13

Aegean Coral Santorini Blend (Coursed Pattern)

Aegean Coral Barbados (Coursed Pattern)