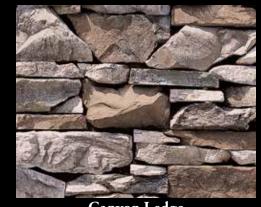

#### Ledgestone Series Cont.

| Old World Ledge 61   | - 62 |
|----------------------|------|
| Old Country Ledge    |      |
| Rocky Mountain Ledge |      |
| Canyon Ledge         | . 66 |
| Idaho Drystack 67    | - 68 |
| Weathered Edge       | - 70 |
|                      |      |

Canyon Ledge Dakota Brown (Dry Stacked)

Canyon Ledge Brookside (Dry Stacked)

Idaho Drystack

**ECORONADO**° STONE PRODUCTS