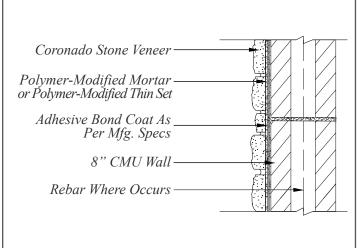

- WoodStone Installation Guide
- Classic Series Installation Guide (Available in English and Spanish)
- Industrial Ledge Installation Guide
- The Wave Installation Guide
- Lennox Stone Installation Guide
- Coronado Stone Additional Tech Notes www.CORONADO.com/InstallationGuides

#### ▲ PROP 65 WARNING

Our cement stone veneer products contain Silica, crystalline (airborne particles of respirable size), which is known to the State of California to cause cancer.

A properly fitted NIOSH approved particulate filtering facepiece should be used during dust generating processes, including cutting, sawing, and/or drilling.

For more information go to www.P65Warnings.ca.gov.



123







#### WOOD FRAME WITH CEMENT BOARD



#### WOOD FRAME WITH SHEATHING



#### UNTREATED / UNPAINTED CLEAN CMU



#### STEEL FRAME WITH RIGID INSULATION



#### TREATED / PAINTED CONCRETE



#### STEEL FRAME WITH SHEATHING



For Additional Details Please Visit - https://www.coronado.com/TechnicalDrawings Drawings Not To Scale

www.CORONADO.com

# CORONADO STONE SIZES

|                     |                                                                                                                                                                                                                                                                                                                                       |