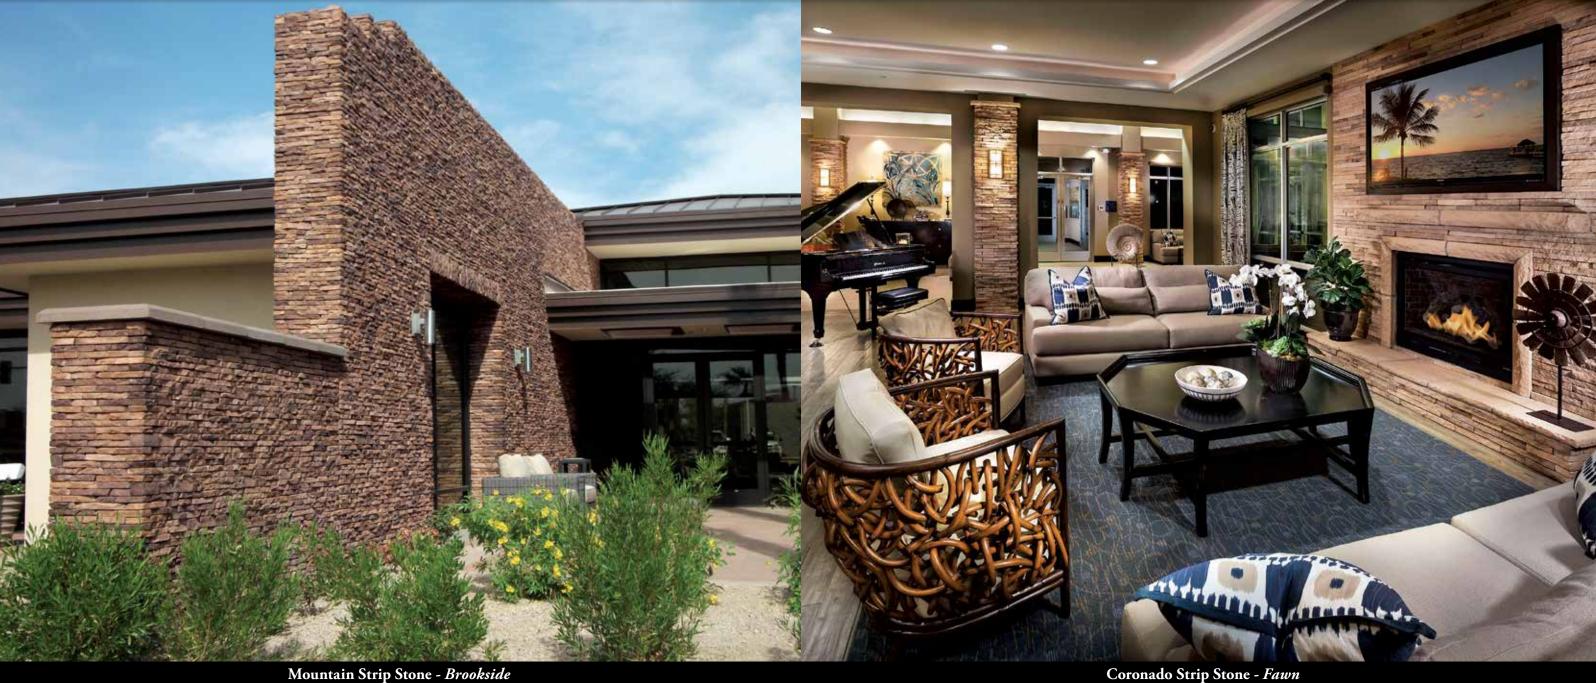

French Country Villa<sup>®</sup> Verona

French Country Villa<sup>®</sup> *Bordeaux* 

French Country Villa® - Grey Quartzite

French Country Villa® Champagne

French Country Villa® Grey Quartzite

Mountain Strip Stone - Brookside

Mountain Strip Stone Brookside

Mountain Strip Stone *Chablis* 

Mountain Strip Stone Cape Cod Grey

Coronado Strip Stone Black Forest

Coronado Strip Stone White

Coronado Strip Stone Fawn

49

Pro-Ledge<sup>®</sup> - Brookside