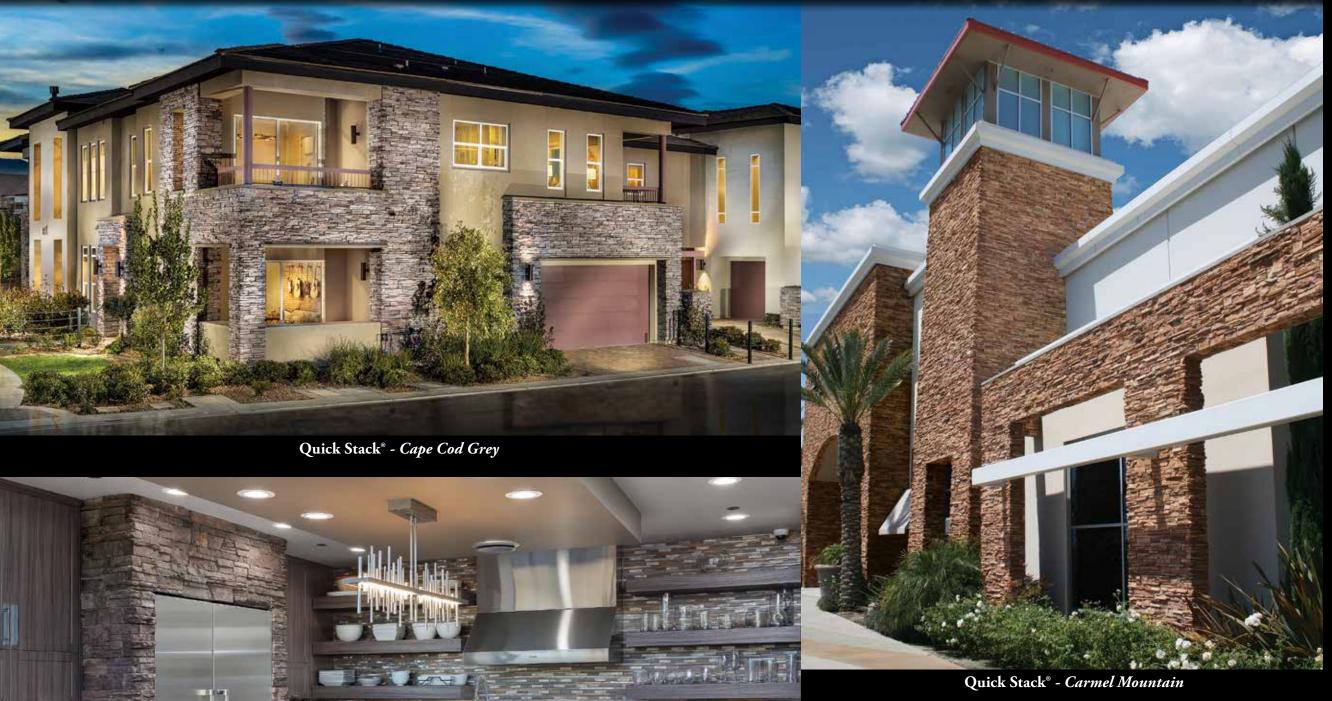

Artisan Ledge Cathedral Grey

Quick Stack<sup>®</sup> Cathedral Grey

Quick Stack® Coastal Brown

Quick Stack<sup>®</sup> Antique Cream

Quick Stack® Cape Cod Grey

Quick Stack<sup>®</sup> Carmel Mountain

Quick Stack<sup>®</sup> Aspen

Quick Stack® - Cathedral Grey

ECORONADO STONE PRODUCTS Virginia Ledge Sierra Ledge

Virginia Ledge - Cape Cod Grey

Virginia Ledge *Golden Sand* 

Virginia Ledge Cape Cod Grey

Virginia Ledge *Hillside* 

Sierra Ledge *Brookside* 