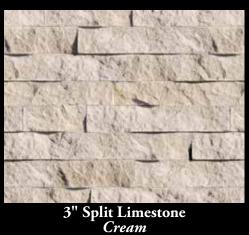

### The Designer Series

| Playa Vista Limestone |
|-----------------------|
| Amalfi Ledge20        |
| 3" Split Limestone    |
| 6" Split Limestone    |
| Prairie Stone         |
| Industrial Ledge      |
|                       |

Playa Vista Limestone Cream (Coursed Pattern)

Amalfi Ledge Winter Alps

Amalfi Ledge Pompeii

Amalfi Ledge *Marianna* 

3" Split Limestone Vista Pointe

3" Split Limestone Black Forest

3" Split Limestone White

3" Split Limestone - Genoa Sands

3" Split Limestone Walnut

3" Split Limestone Grey

6" Split Limestone Summit Grey

6" Split Limestone Cream

6" Split Limestone White

Prairie Stone Grey Granite

Prairie Stone *Mocha Granite* 

Prairie Stone Smoke