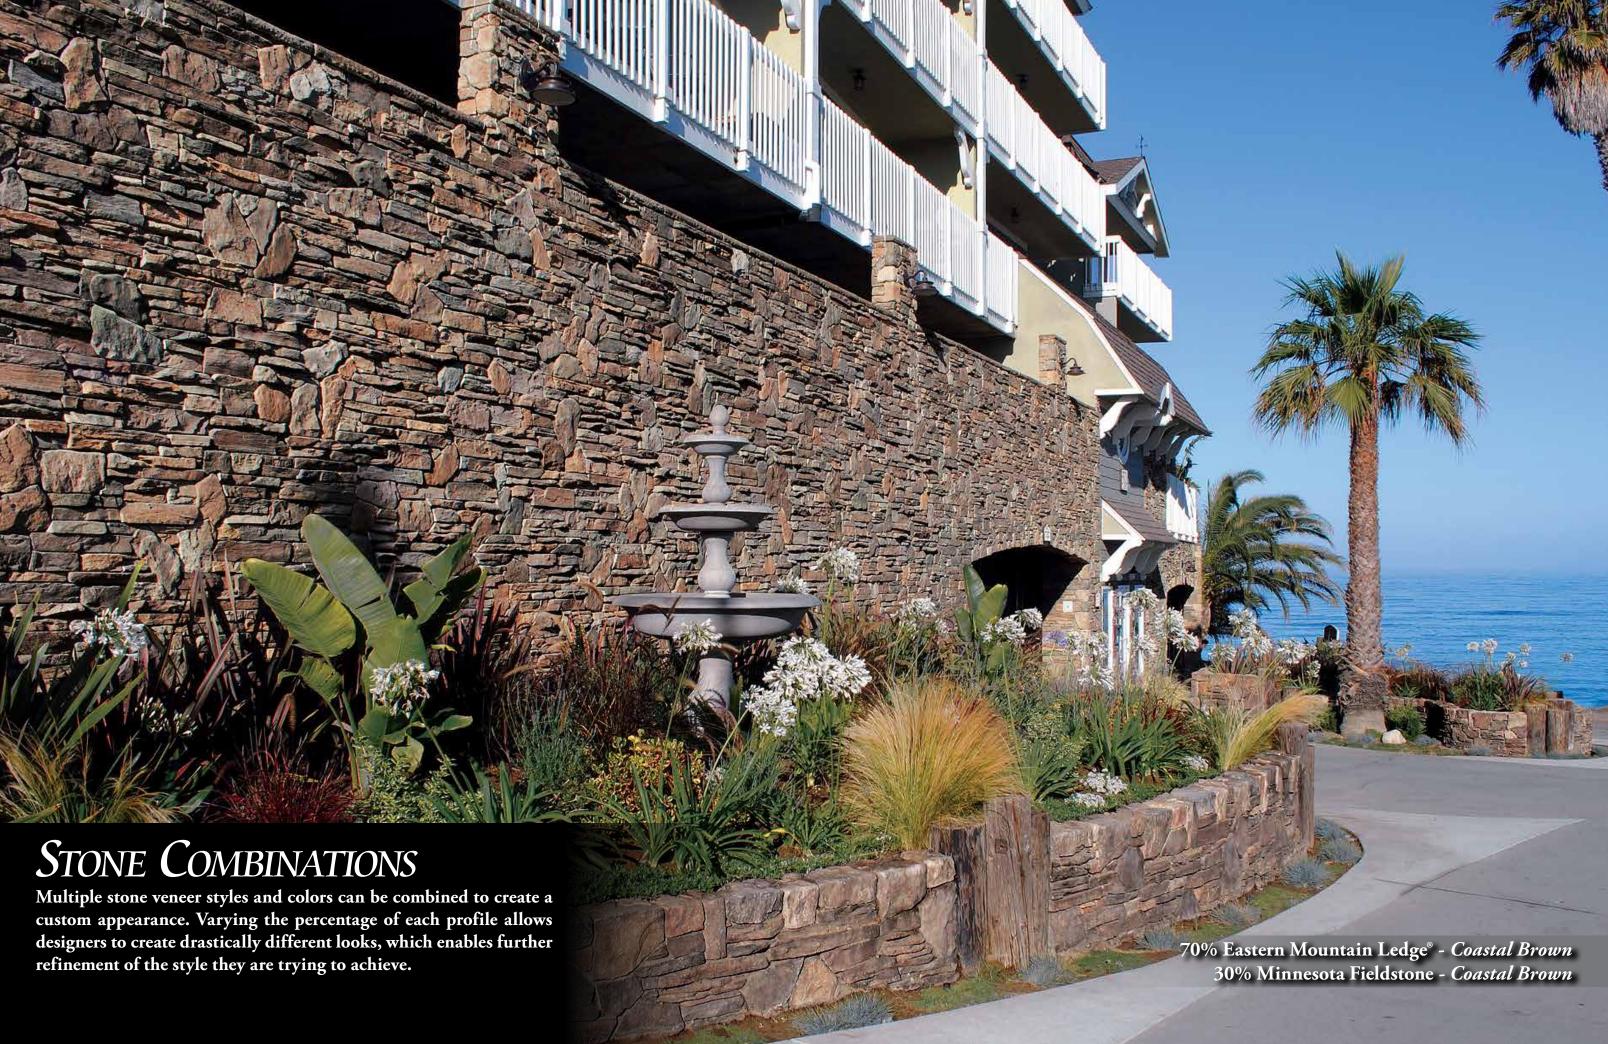

#### Stone Combinations

| <b>Stone Combinations</b> |  |  | • |  |  |  |  |  | • | <br>į |  |  |  | 9 | 5 | 9 |
|---------------------------|--|--|---|--|--|--|--|--|---|-------|--|--|--|---|---|---|
|                           |  |  |   |  |  |  |  |  |   |       |  |  |  |   |   |   |

Creek Rock Calico Sand

Creek Rock Palm Springs Blend

50% Italian Villa - Verona 50% Tuscan Villa - Florentine

70% Eastern Mountain Ledge - Carmel Mountain 30% Minnesota Fieldstone - Carmel Mountain

(Left Side) Refined WoodStone - Blackened Oak (Right Side) 3" Split Limestone - Cream