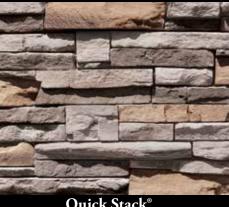

Artisan Ledge Cathedral Grey

Quick Stack<sup>®</sup> Cathedral Grey

Quick Stack® Coastal Brown

Quick Stack<sup>®</sup> Antique Cream

Quick Stack® Cape Cod Grey

Quick Stack<sup>®</sup> Carmel Mountain

Quick Stack<sup>®</sup> Aspen

Quick Stack® - Cathedral Grey

ECORONADO STONE PRODUCTS Virginia Ledge Sierra Ledge

Virginia Ledge - Cape Cod Grey

Virginia Ledge *Golden Sand* 

Virginia Ledge Cape Cod Grey

Virginia Ledge *Hillside* 

Sierra Ledge *Brookside* 