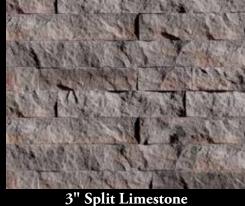

Playa Vista Limestone Cream (Coursed Pattern)

Amalfi Ledge Winter Alps

Amalfi Ledge Pompeii

Amalfi Ledge *Marianna* 

3" Split Limestone Vista Pointe

3" Split Limestone Black Forest

3" Split Limestone White

3" Split Limestone - Genoa Sands

3" Split Limestone Walnut

3" Split Limestone Grey

6" Split Limestone Summit Grey

6" Split Limestone Cream

6" Split Limestone White

Prairie Stone Grey Granite

Prairie Stone *Mocha Granite* 

Prairie Stone Smoke