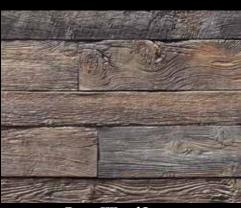

Rough Cut WoodStone Deadwood

Refined WoodStone Blackened Oak

Refined WoodStone Deadwood

Refined WoodStone Antique White

Refined WoodStone - Antique White

Playa Vista Limestone Walnut (Coursed Pattern)

Playa Vista Limestone Alaskan Sunset (Coursed Pattern)