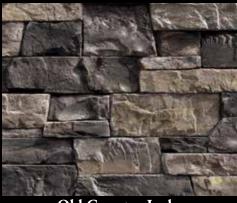

#### Ledgestone Series Cont.

| Old World Ledge 61   | - 62 |
|----------------------|------|
| Old Country Ledge    |      |
| Rocky Mountain Ledge |      |
| Canyon Ledge         | . 66 |
| Idaho Drystack 67    | - 68 |
| Weathered Edge       | - 70 |
|                      |      |