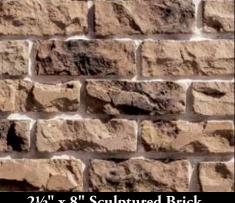

2½" x 8" Special Used Brick Wolf Grey

2½" x 8" Special Used Brick Eagle Buff

2½" x 8" Special Used Brick White

2½" x 8" Special Used Brick Rustic Blend

2½" x 8" Special Used Brick Glacier

Sculptured Brick

2½" x 8" Sculptured Brick - Eagle Buff

2½" x 8" Sculptured Brick Eagle Buff

2½" x 8" Sculptured Brick Aspen

2½" x 8" Sculptured Brick Wheat

2½" x 8" Clinker Brick Eagle Buff

2½" x 8" Clinker Brick Brown Blend

2½" x 8" Clinker Brick Antique Red

Wirecut Brick