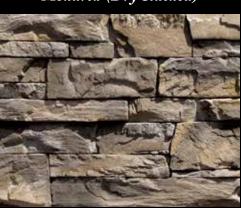

#### Ledgestone Series Cont.

| Old World Ledge 61   | - 62 |
|----------------------|------|
| Old Country Ledge    |      |
| Rocky Mountain Ledge |      |
| Canyon Ledge         | . 66 |
| Idaho Drystack 67    | - 68 |
| Weathered Edge       | - 70 |
|                      |      |

Weathered Edge - Coal Canyon

Weathered Edge - Foxhill Blend

Weathered Edge Coal Canyon

Weathered Edge Sunhill Blend

Weathered Edge Foxhill Blend

COUNTRY RUBBLE