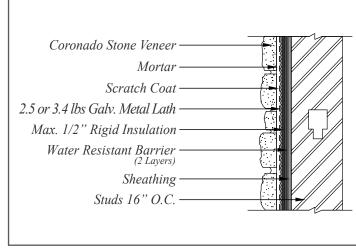

Series Installation Guide (Available in English and Spanish)
- Industrial Ledge Installation Guide
- The Wave Installation Guide
- Lennox Stone Installation Guide
- Coronado Stone Additional Tech Notes www.CORONADO.com/InstallationGuides

#### ▲ PROP 65 WARNING

Our cement stone veneer products contain Silica, crystalline (airborne particles of respirable size), which is known to the State of California to cause cancer.

A properly fitted NIOSH approved particulate filtering facepiece should be used during dust generating processes, including cutting, sawing, and/or drilling.

For more information go to www.P65Warnings.ca.gov.



123







#### WOOD FRAME WITH CEMENT BOARD



#### WOOD FRAME WITH SHEATHING



#### UNTREATED / UNPAINTED CLEAN CMU



#### STEEL FRAME WITH RIGID INSULATION



#### TREATED / PAINTED CONCRETE



#### STEEL FRAME WITH SHEATHING



For Additional Details Please Visit - https://www.coronado.com/TechnicalDrawings Drawings Not To Scale

www.CORONADO.com

# CORONADO STONE SIZES

|                     |                                                                                                                                                                                                                                                                                                                                       |