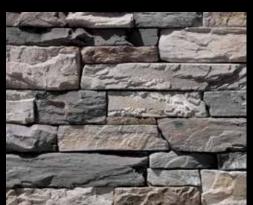

#### Ledgestone Series Cont.

| Old World Ledge 61   | - 62 |
|----------------------|------|
| Old Country Ledge    |      |
| Rocky Mountain Ledge |      |
| Canyon Ledge         | . 66 |
| Idaho Drystack 67    | - 68 |
| Weathered Edge       | - 70 |
|                      |      |