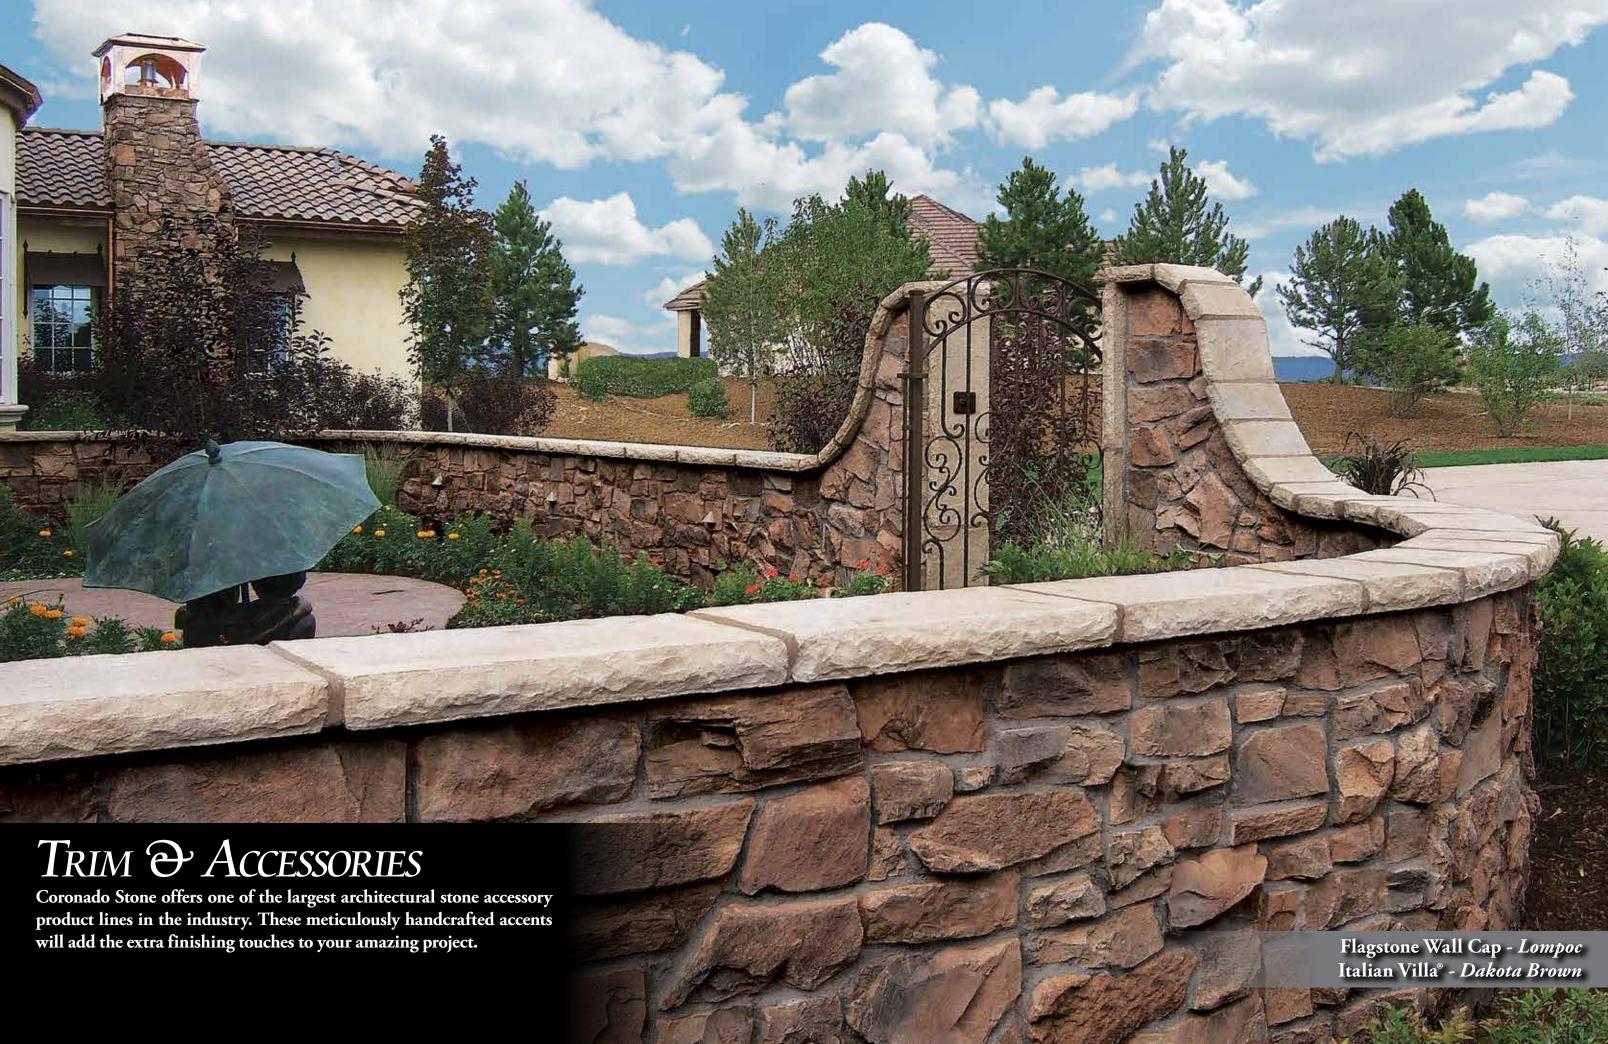

## WALL & POST CAPS

Flagstone Wall Cap - Brownstone

Chiseled Stone Post Cap - Lompoc

Flagstone Post Cap (Lompoc) 20" x 20", 28" x 28", 30" x 30" Edge Thickness: 3½"

Chiseled Stone Wall Cap (Cream) 8" x 24", 10" x 18", 12" x 18" 14" x 18", 16" x 24", 18" x 24" Edge Thickness: 2" Peak Height: 31/2"

117

Flagstone Wall Cap (Light Grey) 9" x 18", 12" x 24", 14" x 24", 18" x 24" Edge Thickness: 21/2"

Snapped Edge Post Cap 24" x 24" Edge Thickness: 1<sup>3</sup>/<sub>4</sub>"

Chiseled Stone Post Cap (Brownstone)
16" x 16", 18" x 18", 20" x 26", 21" x 21" 24" x 24", 28" x 28", 30" x 30", 32" x 32" 36" x 36", 38" x 38", 42" x 42" Edge Thickness: 31/2" Peak Height: Varies Depending on Size