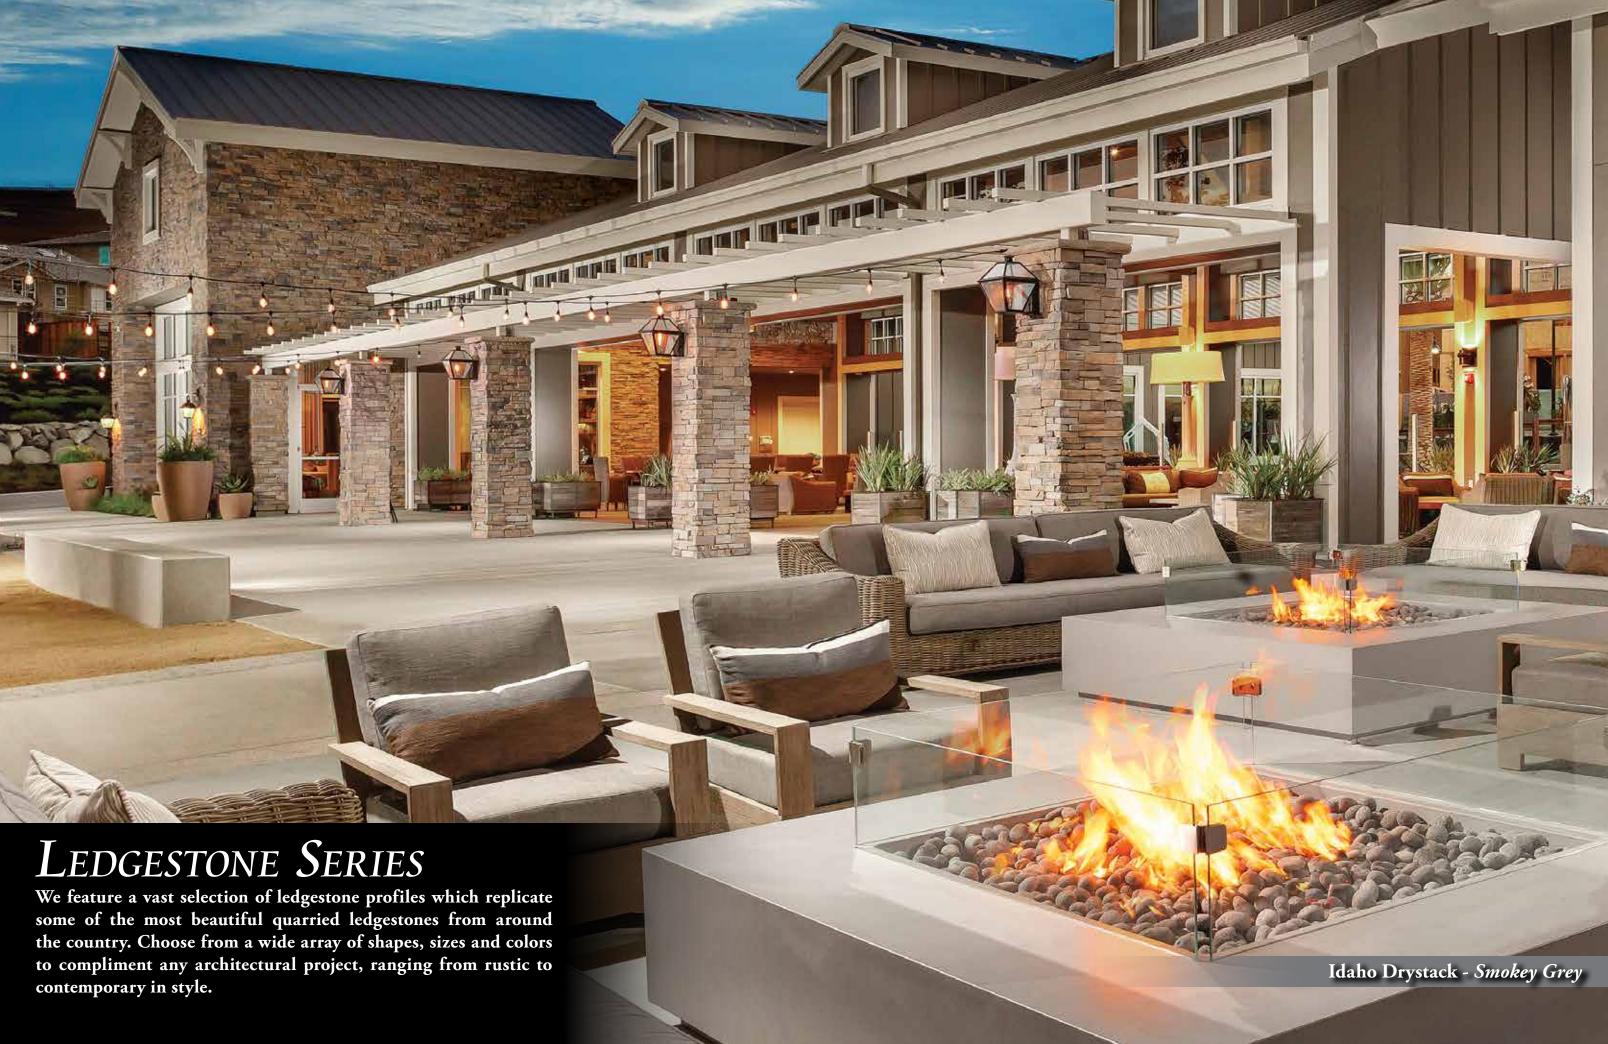

#### Ledgestone Series

| LEDGESTONE SERIES      |
|------------------------|
| Mountain Strip Stone47 |
| Coronado Strip Stone48 |
| Pro-Ledge              |
| Coronado Honey Ledge   |
| Sawtooth Ledge53       |
| Artisan Ledge54        |
| Quick Stack 55 - 56    |
| Virginia Ledge 57      |
| Sierra Ledge           |
| Eastern Mountain Ledge |

#### Ledgestone Series Cont.

| Old World Ledge 61   | - 62 |
|----------------------|------|
| Old Country Ledge    |      |
| Rocky Mountain Ledge |      |
| Canyon Ledge         | . 66 |
| Idaho Drystack 67    | - 68 |
| Weathered Edge       | - 70 |
|                      |      |