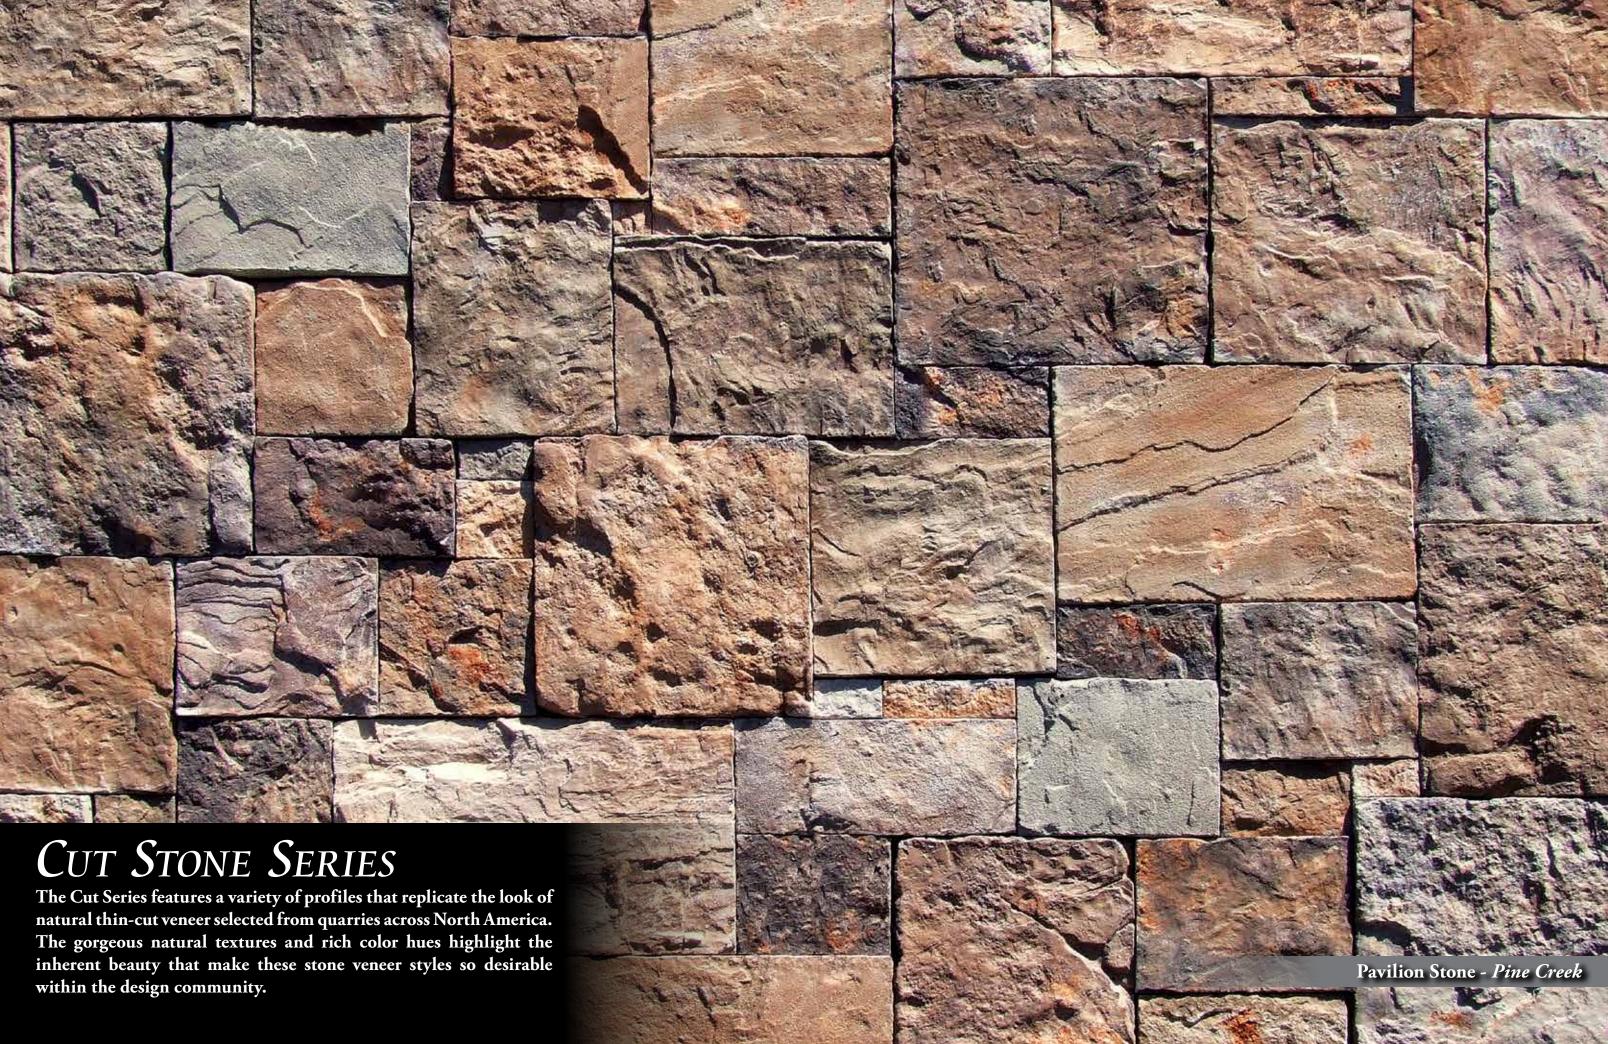

#### CUT STONE SERIES

| Pavilion Stone |       | <br>  | <br> |   |  | •   | <br> |  |  |   |  |   | • |  | 3   | 1 | - 3 | 2 |
|----------------|-------|-------|------|---|--|-----|------|--|--|---|--|---|---|--|-----|---|-----|---|
| Canyon Cobble  | • •   | <br>  | <br> |   |  | •   | <br> |  |  |   |  |   | • |  |     |   | . 3 | 3 |
| Osage          | • • • | <br>• | <br> | • |  | • • | <br> |  |  | ı |  | • | • |  | • • |   | . 3 | 4 |