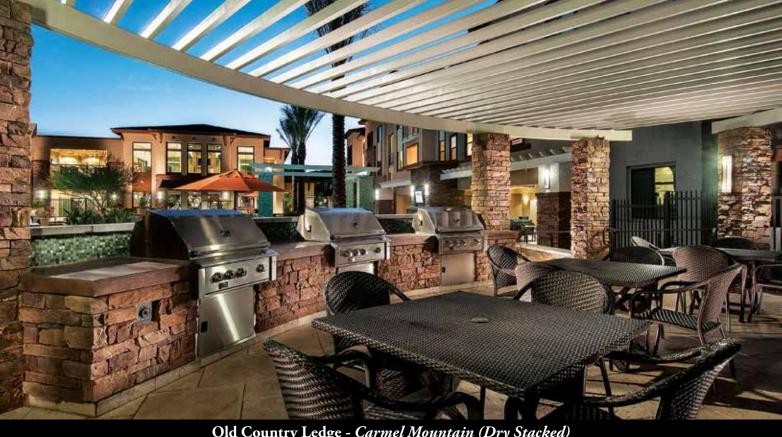

Old World Ledge Brookside (Grouted)

Old Country Ledge - Banff (Dry Stacked)

Old Country Ledge Huron (Dry Stacked)

Old Country Ledge Greycliffe (Dry Stacked)

Old Country Ledge Banff (Dry Stacked)

Old Country Ledge - Carmel Mountain (Dry Stacked)

Old Country Ledge Carmel Mountain (Grouted)