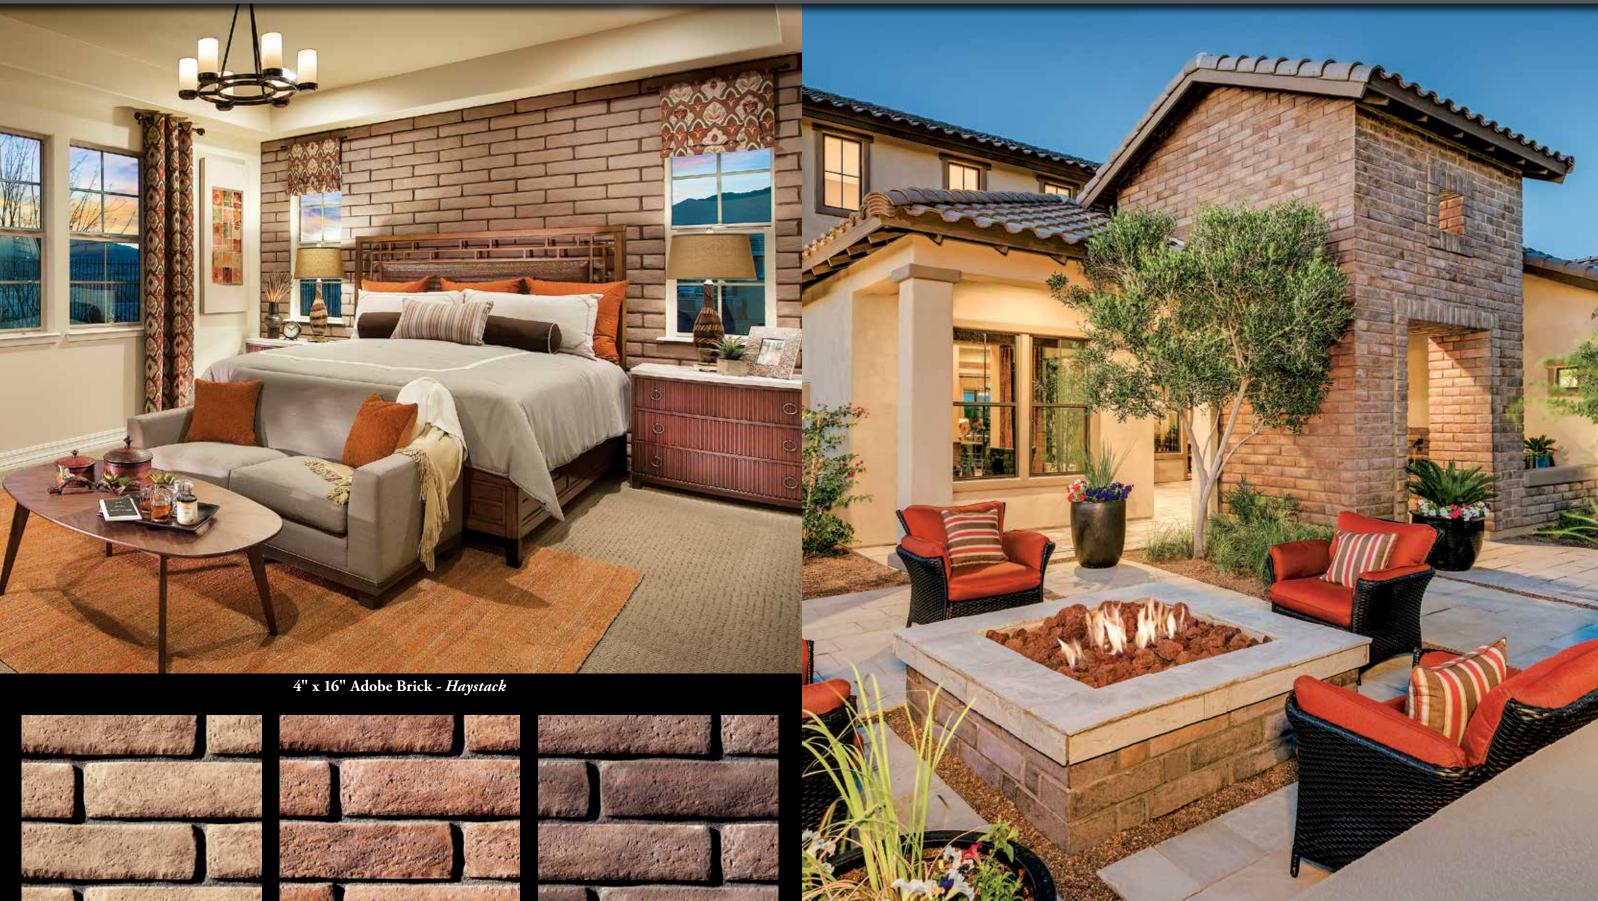

st



2½" x 8" Wirecut Brick Wolf Grey



2½" x 8" Wirecut Brick Cottonwood



2½" x 8" Wirecut Brick La Jolla Blend



2½" x 8" Wirecut Brick Iceberg



2½" x 8" Wirecut Brick *Glacier* 

CORONADO STONE PRODUCTS Sicilian Brick Roman Brick



2½" x 8" Sicilian Brick - Ferrara Blend



2½" x 8" Sicilian Brick Ferrara Blend



2½" x 8" Sicilian Brick Marsala Blend



2½" x 8" Sicilian Brick Monreale



2¼" x 10" Roman Brick Mezzano



2¼" x 10" Roman Brick Sorano



2¼" x 10" Roman Brick Ambrosia

Weathered Brick









3" x 10" Weathered Brick Carmel Mountain



3" x 10" Weathered Brick Antique Red



3" x 10" Weathered Brick San Vincenzo



3" x 10" New England Brick Charleston



3" x 10" New England Brick Dakota Brown



3" x 10" New England Brick Bear Creek

Adobe Brick

Adobe Brick



4" x 16" Adobe Brick Sienna

4" x 16" Adobe Brick Saltillo

4" x 16" Adobe Brick - Sienna with Mortar Wash

4" x 16" Adobe Brick Haystack





ARCHITECTURAL TRIM STONE



# SILLS





Chiseled Stone Sill - Light Grey



Chiseled Stone Sill (Charcoal)

115





Bella Terra Sill - Roman







Chiseled Stone Lintel - Gulf Sands (Above) Split Stone Sill - Gulf Sands (Below)

21/2"

10"

## MANTELS





Chiseled Stone Mantel - Buff

## WINDOW STONES AND KEYSTONE



Chiseled Keystone (Brownstone) Thickness: 3"













Lompoc

Architecural Trim Stone

(Brownstone) Thickness: 1½"

**BOXES** 

**Gulf Sands** 



Thickness 2" (Gulf Sands)

Chiseled Window Stone

(Brownstone) Thickness: 2"



Electrical Box Opening: 2½" x 4½" (Gulf Sands)



Opening: 1½" (Lompoc)



## WALL & POST CAPS



Fla