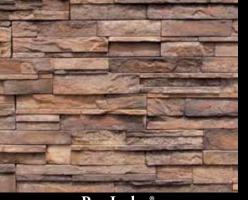

#### Ledgestone Series Cont.

| Old World Ledge 61   | - 62 |
|----------------------|------|
| Old Country Ledge    |      |
| Rocky Mountain Ledge |      |
| Canyon Ledge         | . 66 |
| Idaho Drystack 67    | - 68 |
| Weathered Edge       | - 70 |
|                      |      |

Weathered Edge - Coal Canyon

Weathered Edge - Foxhill Blend

Weathered Edge Coal Canyon

Weathered Edge Sunhill Blend

Weathered Edge Foxhill Blend

COUNTRY RUBBLE