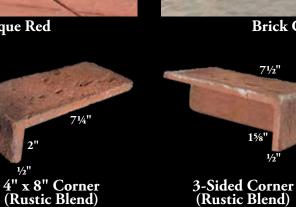

## Brick Accessories

Brick Molding - Antique Red

2½" x 8" Corner (Rustic Blend)

3-Sided Corner (Rustic Blend) Left and Right Corners Available

Long Return Corner (Rustic Blend)

Items do not come grouted.

<sup>3</sup>/<sub>4</sub>" Full Brushed (White Grout) French Country Villa\* - *Bordeaux* 