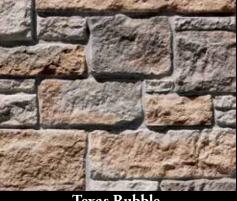

Country Rubble Aspen (Dry Stacked)

Country Rubble Grey Quartzite (Grouted)

TEXAS RUBBLE

Texas Rubble Antique Cream

Texas Rubble Texas Cream

Texas Rubble Cape Cod Grey

Carolina Rubble Sandstone

Carolina Rubble *Gold Blend* 