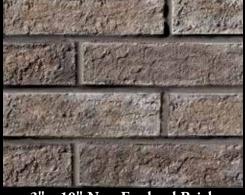

### Thin Brick Series

| and Mold Brick         |
|------------------------|
| Belgian Brick          |
| pecial Used Brick      |
| culptured Brick        |
| Clinker Brick          |
| Wirecut Brick 105 - 10 |
| icilian Brick          |
| Roman Brick            |
| Weathered Brick10      |
| New England Brick      |
| Adobe Brick            |