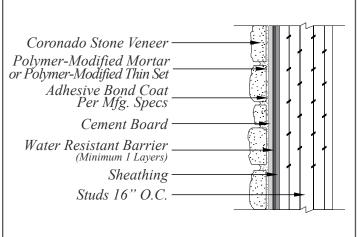

**

- Standard Stone Installation Guide (Available in English and Spanish)
- WoodStone Installation Guide
- Classic Series Installation Guide (Available in English and Spanish)
- Industrial Ledge Installation Guide
- The Wave Installation Guide
- Lennox Stone Installation Guide
- Coronado Stone Additional Tech Notes www.CORONADO.com/InstallationGuides

#### ▲ PROP 65 WARNING

Our cement stone veneer products contain Silica, crystalline (airborne particles of respirable size), which is known to the State of California to cause cancer.

A properly fitted NIOSH approved particulate filtering facepiece should be used during dust generating processes, including cutting, sawing, and/or drilling.

For more information go to www.P65Warnings.ca.gov.



123







#### WOOD FRAME WITH CEMENT BOARD



#### WOOD FRAME WITH SHEATHING



#### UNTREATED / UNPAINTED CLEAN CMU



#### STEEL FRAME WITH RIGID INSULATION



#### TREATED / PAINTED CONCRETE



#### STEEL FRAME WITH SHEATHING



For Additional Details Please Visit - https://www.coronado.com/TechnicalDrawings Drawings Not To Scale

www.CORONADO.com

# CORONADO STONE SIZES

|                     |                                                                                                                                                                                                                                                                                                                                       |