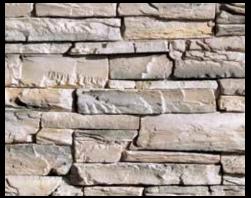

Eastern Mountain Ledge<sup>®</sup> Carmel Mountain

Eastern Mountain Ledge<sup>®</sup> *Huron* 

Old World Ledge - Huron (Dry Stacked)

Old World Ledge Etowah (Dry Stacked)

Old World Ledge Chablis (Dry Stacked)

Old World Ledge Huron (Dry Stacked)

Old World Ledge Antique Cream (Dry Stacked)

Old World Ledge Monarch (Dry Stacked)

Old World Ledge Vista Pointe (Dry Stacked)

Old World Ledge Birch Grove (Dry Stacked)

Old World Ledge Grey Quartzite (Grouted)