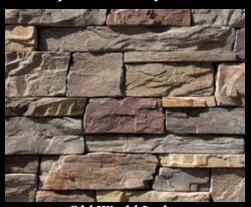

Eastern Mountain Ledge<sup>®</sup> Carmel Mountain

Eastern Mountain Ledge<sup>®</sup> *Huron* 

Old World Ledge - Huron (Dry Stacked)

Old World Ledge Etowah (Dry Stacked)

Old World Ledge Chablis (Dry Stacked)

Old World Ledge Huron (Dry Stacked)

Old World Ledge Antique Cream (Dry Stacked)

Old World Ledge Monarch (Dry Stacked)

Old World Ledge Vista Pointe (Dry Stacked)

Old World Ledge Birch Grove (Dry Stacked)

Old World Ledge Grey Quartzite (Grouted)