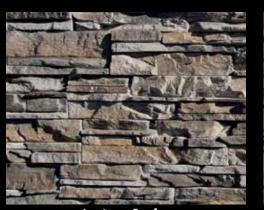

## Artisan Ledge

Sawtooth Ledge - Silver Ash

WALLEY ST.

Sawtooth Ledge Northland

Sawtooth Ledge Mount Vernon

Sawtooth Ledge Vista Pointe

Artisan Ledge *Huron* 

Artisan Ledge Falmouth

Artisan Ledge Cathedral Grey

Quick Stack<sup>®</sup> Cathedral Grey

Quick Stack® Coastal Brown

Quick Stack<sup>®</sup> Antique Cream

Quick Stack® Cape Cod Grey

Quick Stack<sup>®</sup> Carmel Mountain

Quick Stack<sup>®</sup> Aspen