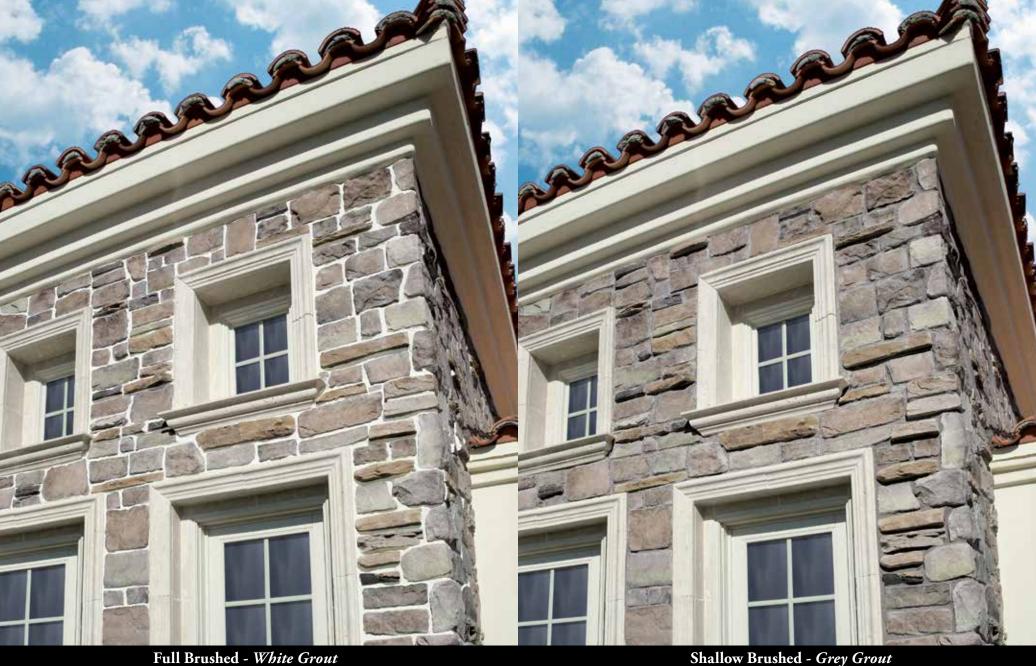

## Brick Accessories

Brick Molding - Antique Red

2½" x 8" Corner (Rustic Blend)

3-Sided Corner (Rustic Blend) Left and Right Corners Available

Long Return Corner (Rustic Blend)

Items do not come grouted.

<sup>3</sup>/<sub>4</sub>" Full Brushed (White Grout) French Country Villa\* - *Bordeaux* 

<sup>3</sup>/<sub>4</sub>" Full Brushed (Matching Grout) French Country Villa® - *Bordeaux* 

½" - ¾" Deep Raked Mountain Villa® - *Rustic Valley* 

1" - 1½" Full Smooth Tooled Mountain Villa® - *Rustic Valley* 

Full Brushed - White Grout

34" Shallow Brushed Mountain Villa® - Grey Quartzite

1" - 1½" Full Brushed Mountain Villa° - *Grey Quartzite* 

<sup>3</sup>/<sub>4</sub>" Deep Raked (Matching Grout) Italian Villa<sup>®</sup> - *Portabella* 