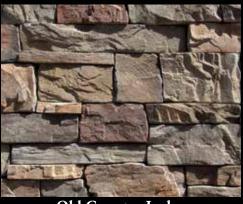

#### Ledgestone Series Cont.

| Old World Ledge 61   | - 62 |
|----------------------|------|
| Old Country Ledge    |      |
| Rocky Mountain Ledge |      |
| Canyon Ledge         | . 66 |
| Idaho Drystack 67    | - 68 |
| Weathered Edge       | - 70 |
|                      |      |

Old World Ledge Brookside (Grouted)

Old Country Ledge - Banff (Dry Stacked)

Old Country Ledge Huron (Dry Stacked)

Old Country Ledge Greycliffe (Dry Stacked)

Old Country Ledge Banff (Dry Stacked)

Old Country Ledge - Carmel Mountain (Dry Stacked)

Old Country Ledge Monarch (Dry Stacked)

Old Country Ledge Monticello (Dry Stacked)

Old Country Ledge Cape Cod Grey (Dry Stacked)

Old Country Ledge Coastal Brown (Grouted)

Old Country Ledge Etowah (Dry Stacked)

Old Country Ledge Carmel Mountain (Grouted)