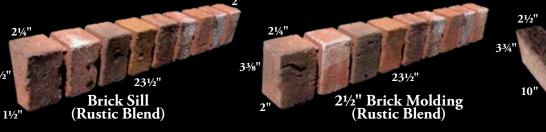

## Brick Accessories

Brick Molding - Antique Red

2½" x 8" Corner (Rustic Blend)

3-Sided Corner (Rustic Blend) Left and Right Corners Available

Long Return Corner (Rustic Blend)

Items do not come grouted.

<sup>3</sup>/<sub>4</sub>" Full Brushed (White Grout) French Country Villa\* - *Bordeaux* 