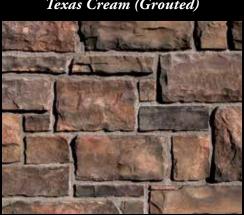

# COUNTRY RUBBLE

Country Rubble - Aspen (Grouted)

Country Rubble Antique Cream (Dry Stacked)

Country Rubble Coastal Brown (Dry Stacked)

Country Rubble Texas Cream (Grouted)

Country Rubble Dakota Brown (Grouted)

Country Rubble Aspen (Dry Stacked)

Country Rubble Grey Quartzite (Grouted)

TEXAS RUBBLE

Texas Rubble Antique Cream

Texas Rubble Texas Cream

Texas Rubble Cape Cod Grey

Carolina Rubble Sandstone

Carolina Rubble *Gold Blend* 