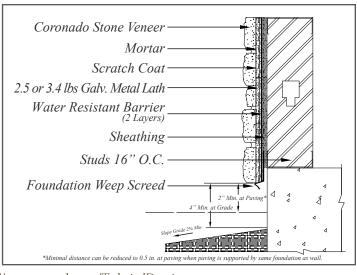

#### WOOD FRAME WITH CEMENT BOARD

#### WOOD FRAME WITH SHEATHING

#### UNTREATED / UNPAINTED CLEAN CMU

#### STEEL FRAME WITH RIGID INSULATION

#### TREATED / PAINTED CONCRETE

#### STEEL FRAME WITH SHEATHING

For Additional Details Please Visit - https://www.coronado.com/TechnicalDrawings Drawings Not To Scale

www.CORONADO.com