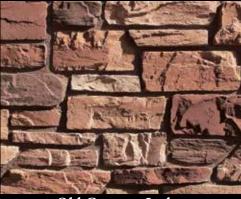

Old World Ledge Brookside (Grouted)

Old Country Ledge - Banff (Dry Stacked)

Old Country Ledge Huron (Dry Stacked)

Old Country Ledge Greycliffe (Dry Stacked)

Old Country Ledge Banff (Dry Stacked)

Old Country Ledge - Carmel Mountain (Dry Stacked)

Old Country Ledge Monarch (Dry Stacked)

Old Country Ledge Monticello (Dry Stacked)

Old Country Ledge Cape Cod Grey (Dry Stacked)

Old Country Ledge Coastal Brown (Grouted)

Old Country Ledge Etowah (Dry Stacked)