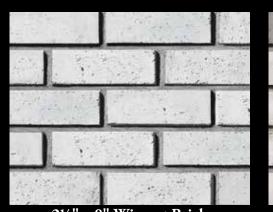

CORONADO STONE PRODUCTS Sicilian Brick Roman Brick

2½" x 8" Sicilian Brick - Ferrara Blend

2½" x 8" Sicilian Brick Ferrara Blend

2½" x 8" Sicilian Brick Marsala Blend

2½" x 8" Sicilian Brick Monreale

2¼" x 10" Roman Brick Mezzano