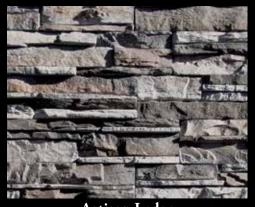

## Artisan Ledge

Sawtooth Ledge - Silver Ash

WALLEY ST.

Sawtooth Ledge Northland

Sawtooth Ledge Mount Vernon

Sawtooth Ledge Vista Pointe

Artisan Ledge *Huron* 

Artisan Ledge Falmouth

Artisan Ledge Cathedral Grey

Quick Stack<sup>®</sup> Cathedral Grey

Quick Stack® Coastal Brown

Quick Stack<sup>®</sup> Antique Cream

Quick Stack® Cape Cod Grey

Quick Stack<sup>®</sup> Carmel Mountain

Quick Stack<sup>®</sup> Aspen