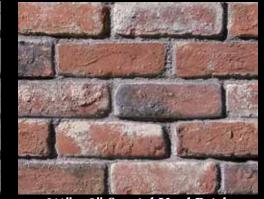

2½" x 8" Special Used Brick Wolf Grey

2½" x 8" Special Used Brick Eagle Buff

2½" x 8" Special Used Brick White

2½" x 8" Special Used Brick Rustic Blend

2½" x 8" Special Used Brick Glacier

Sculptured Brick

2½" x 8" Sculptured Brick - Eagle Buff