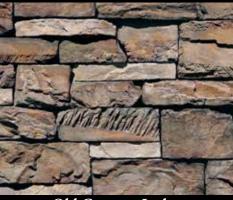

Old World Ledge Brookside (Grouted)

Old Country Ledge - Banff (Dry Stacked)

Old Country Ledge Huron (Dry Stacked)

Old Country Ledge Greycliffe (Dry Stacked)

Old Country Ledge Banff (Dry Stacked)

Old Country Ledge - Carmel Mountain (Dry Stacked)

Old Country Ledge Monarch (Dry Stacked)

Old Country Ledge Monticello (Dry Stacked)

Old Country Ledge Cape Cod Grey (Dry Stacked)

Old Country Ledge Coastal Brown (Grouted)

Old Country Ledge Etowah (Dry Stacked)