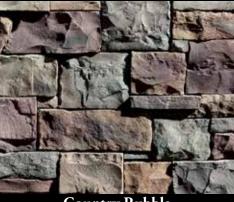

Country Rubble Aspen (Dry Stacked)

Country Rubble Grey Quartzite (Grouted)

TEXAS RUBBLE

Texas Rubble Antique Cream

Texas Rubble Texas Cream

Texas Rubble Cape Cod Grey

Carolina Rubble Sandstone

Carolina Rubble *Gold Blend* 

Carolina Rubble Aspen

English Rubble