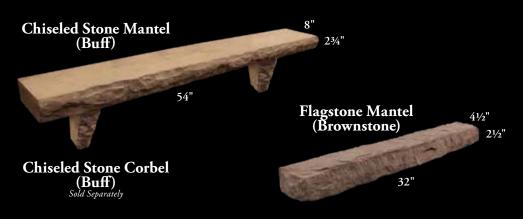

2¼" x 10" Roman Brick Mezzano



2¼" x 10" Roman Brick Sorano



2¼" x 10" Roman Brick Ambrosia

Weathered Brick









3" x 10" Weathered Brick Carmel Mountain



3" x 10" Weathered Brick Antique Red



3" x 10" Weathered Brick San Vincenzo



3" x 10" New England Brick Charleston



3" x 10" New England Brick Dakota Brown



3" x 10" New England Brick Bear Creek

Adobe Brick

Adobe Brick



4" x 16" Adobe Brick Sienna

4" x 16" Adobe Brick Saltillo

4" x 16" Adobe Brick - Sienna with Mortar Wash

4" x 16" Adobe Brick Haystack





ARCHITECTURAL TRIM STONE



# SILLS





Chiseled Stone Sill - Light Grey



Chiseled Stone Sill (Charcoal)

115





Bella Terra Sill - Roman







Chiseled Stone Lintel - Gulf Sands (Above) Split Stone Sill - Gulf Sands (Below)

21/2"

10"

## MANTELS





Chiseled Stone Mantel - Buff

## WINDOW STONES AND KEYSTONE



Chiseled Keystone (Brownstone) Thickness: 3"













Lompoc

Architecural Trim Stone

(Brownstone) Thickness: 1½"

**BOXES** 

**Gulf Sands** 



Thickness 2" (Gulf Sands)

Chiseled Window Stone

(Brownstone) Thickness: 2"



Electrical Box Opening: 2½" x 4½" (Gulf Sands)



Opening: 1½" (Lompoc)



## WALL & POST CAPS



Flagstone Wall Cap - Brownstone



Chiseled Stone Post Cap - Lompoc



Flagstone Post Cap (Lompoc) 20" x 20", 28" x 28", 30" x 30" Edge Thickness: 3½"



Chiseled Stone Wall Cap (Cream) 8" x 24", 10" x 18", 12" x 18" 14" x 18", 16" x 24", 18" x 24" Edge Thickness: 2" Peak Height: 31/2"

117



Flagstone Wall Cap (Light Grey) 9" x 18", 12" x 24", 14" x 24", 18" x 24" Edge Thickness: 21/2"



Snapped Ed