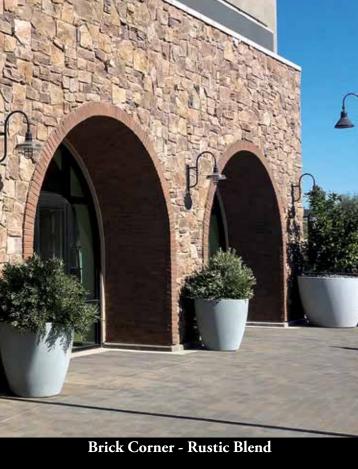

Country Rubble
Aspen

Minnesota Fieldstone Coastal Brown

Special Used Brick
Rustic Blend

Brick Corner Rustic Blend

## Brick Accessories

Brick Molding - Antique Red

2½" x 8" Corner (Rustic Blend)

3-Sided Corner (Rustic Blend) Left and Right Corners Available

Long Return Corner (Rustic Blend)

Items do not come grouted.

<sup>3</sup>/<sub>4</sub>" Full Brushed (White Grout) French Country Villa\* - *Bordeaux* 