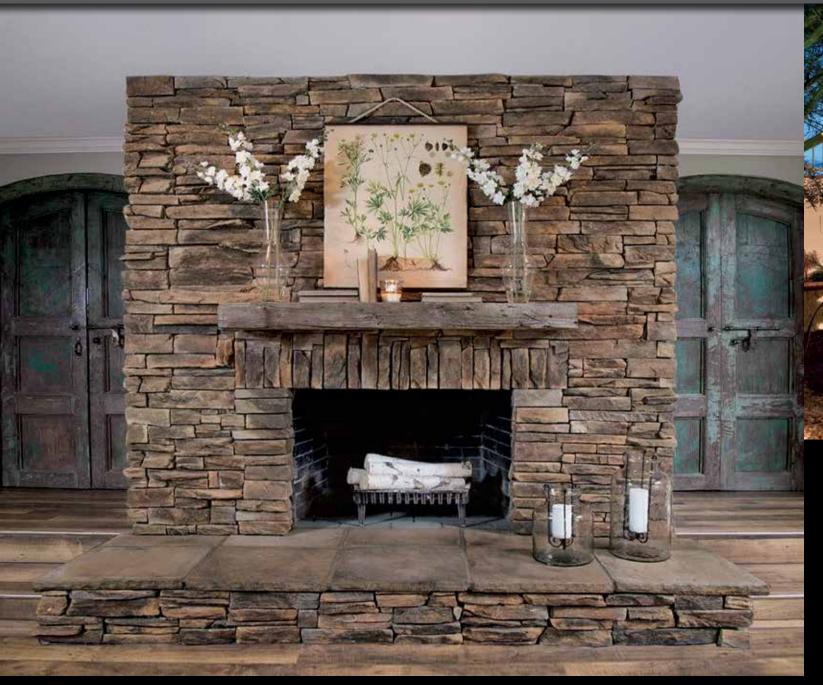

#### WoodStone Series

| Barn WoodStone      |      |  |  | <br> |  |  | <br> |  |  |  |  |    | 19 |
|---------------------|------|--|--|------|--|--|------|--|--|--|--|----|----|
| Rough Cut WoodStone |      |  |  |      |  |  |      |  |  |  |  |    | 20 |
| Refined WoodStone   | <br> |  |  | <br> |  |  |      |  |  |  |  | 21 | 22 |

Chiseled Limestone - Cream 4" Chiseled Limestone - Silver Ash

Barn WoodStone Rustic Farmhouse

Barn WoodStone Cannery Blend

Barn WoodStone Old Frontier

Rough Cut WoodStone Rustic Cedar

Rough Cut WoodStone Cedar