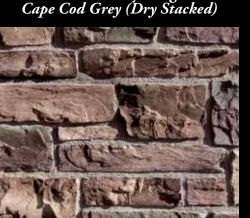

Canyon Cobble Palazzo

Osage Fossil Bay

Osage - Fossil Bay

Osage Cape Cod Grey

Osage Ancient Reef

VENETIAN VILLA®

Venetian Villa® - Coastal Brown (Grouted)

Venetian Villa® Chalk (Dry Stacked)