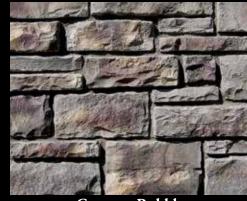

Country Rubble Aspen (Dry Stacked)

Country Rubble Grey Quartzite (Grouted)

TEXAS RUBBLE

Texas Rubble Antique Cream

Texas Rubble Texas Cream

Texas Rubble Cape Cod Grey

Carolina Rubble Sandstone

Carolina Rubble *Gold Blend* 

Carolina Rubble Aspen

English Rubble