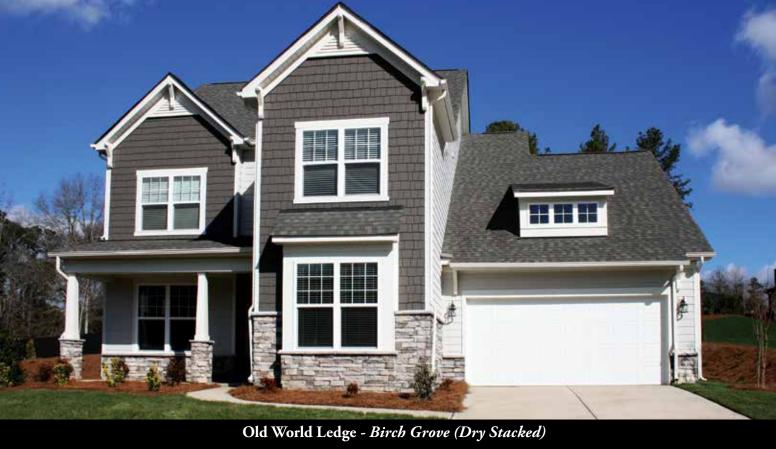

Eastern Mountain Ledge<sup>®</sup> Carmel Mountain

Eastern Mountain Ledge<sup>®</sup> *Huron* 

Old World Ledge - Huron (Dry Stacked)

Old World Ledge Etowah (Dry Stacked)

Old World Ledge Chablis (Dry Stacked)

Old World Ledge Huron (Dry Stacked)

Old World Ledge Antique Cream (Dry Stacked)

Old World Ledge Monarch (Dry Stacked)

Old World Ledge Vista Pointe (Dry Stacked)

Old World Ledge Birch Grove (Dry Stacked)

Old World Ledge Grey Quartzite (Grouted)