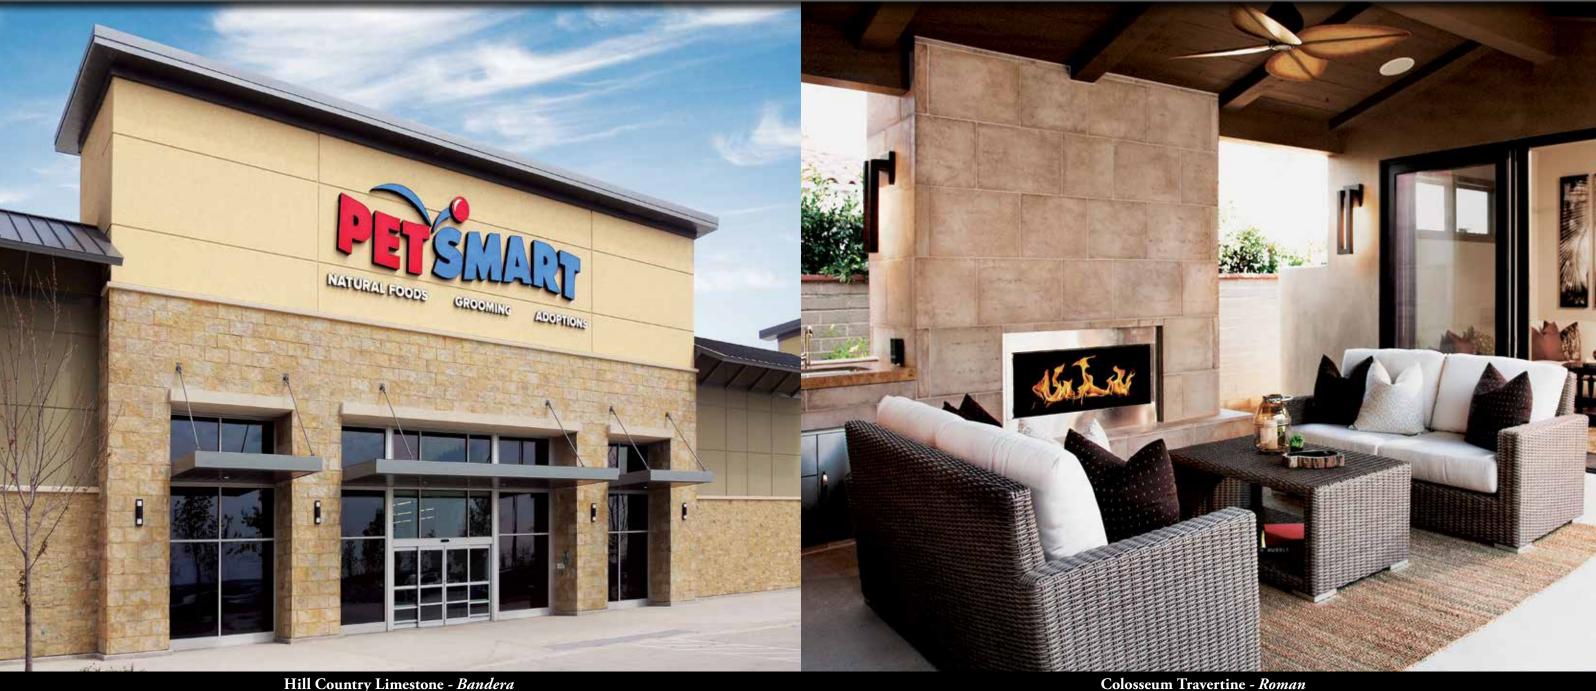

# HILL COUNTRY LIMESTONE (12" x 24")

# Colosseum Travertine (16" x 24")

Hill Country Limestone - Bandera

Hill Country Limestone Cream

Hill Country Limestone *Bandera* 

Hill Country Limestone Chalk

**Colosseum Travertine** Roman

Colosseum Travertine Mushroom