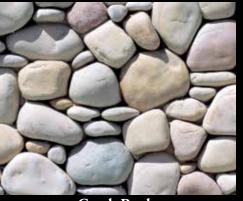

Split Fieldstone Carmel Mountain

Split Fieldstone Dakota Brown

**EXECUTE NAME** \*\*
STONE PRODUCTS RIVER ROCK Creek Rock

River Rock Reno Blend River Rock Sienna Brown

River Rock Desert Rust

Creek Rock Apache Brown

Creek Rock Calico Sand

Creek Rock Palm Springs Blend

50% Italian Villa - Verona 50% Tuscan Villa - Florentine

70% Eastern Mountain Ledge - Carmel Mountain 30% Minnesota Fieldstone - Carmel Mountain

(Left Side) Refined WoodStone - Blackened Oak (Right Side) 3" Split Limestone - Cream