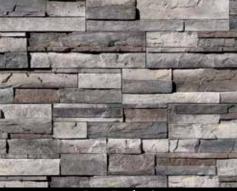

#### Ledgestone Series

| LEDGESTONE SERIES      |
|------------------------|
| Mountain Strip Stone47 |
| Coronado Strip Stone48 |
| Pro-Ledge              |
| Coronado Honey Ledge   |
| Sawtooth Ledge53       |
| Artisan Ledge54        |
| Quick Stack 55 - 56    |
| Virginia Ledge 57      |
| Sierra Ledge           |
| Eastern Mountain Ledge |

Mountain Strip Stone Brookside

Mountain Strip Stone *Chablis* 

Mountain Strip Stone Cape Cod Grey

Coronado Strip Stone Black Forest

Coronado Strip Stone White

Coronado Strip Stone Fawn

49

Pro-Ledge<sup>®</sup> - Brookside