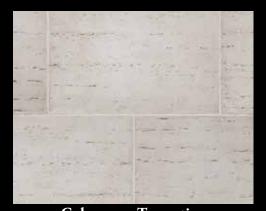

# Colosseum Travertine (16" x 24")

Hill Country Limestone - Bandera

Hill Country Limestone Cream

Hill Country Limestone *Bandera* 

Hill Country Limestone Chalk

**Colosseum Travertine** Roman

Colosseum Travertine Mushroom