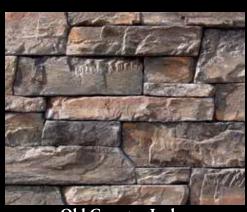

#### Ledgestone Series Cont.

| Old World Ledge 61   | - 62 |
|----------------------|------|
| Old Country Ledge    |      |
| Rocky Mountain Ledge |      |
| Canyon Ledge         | . 66 |
| Idaho Drystack 67    | - 68 |
| Weathered Edge       | - 70 |
|                      |      |