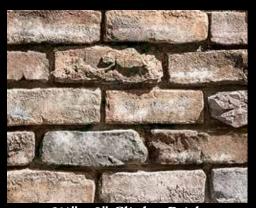

2¾" x 8¾" Sand Mold Brick Barnacle

2½" x 8" Belgian Brick Bear Creek

2½" x 8" Belgian Brick *Eagle Buff* 

2½" x 8" Belgian Brick Brookside

21/2" x 8" Special Used Brick - Eagle Buff

2½" x 8" Special Used Brick Bear Creek

2½" x 8" Special Used Brick Wolf Grey

2½" x 8" Special Used Brick Eagle Buff

2½" x 8" Special Used Brick White

2½" x 8" Special Used Brick Rustic Blend

2½" x 8" Special Used Brick Glacier

Sculptured Brick

2½" x 8" Sculptured Brick - Eagle Buff