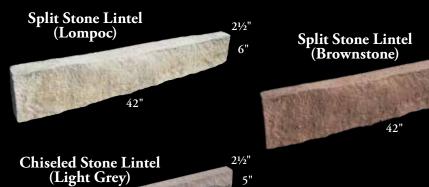

# SILLS

Chiseled Stone Sill - Light Grey

Chiseled Stone Sill (Charcoal)

115

Bella Terra Sill - Roman

Chiseled Stone Lintel - Gulf Sands (Above) Split Stone Sill - Gulf Sands (Below)

21/2"

10"

## WINDOW STONES AND KEYSTONE

Chiseled Keystone (Brownstone) Thickness: 3"

Lompoc

Architecural Trim Stone

(Brownstone) Thickness: 1½"

**BOXES** 

**Gulf Sands** 

Thickness 2" (Gulf Sands)