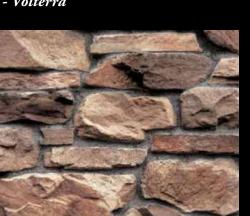

### VILLA STONE SERIES

| Venetian Villa             |  |     |  |  |  |  |  |  |  |  | <br>37 - 38 |
|----------------------------|--|-----|--|--|--|--|--|--|--|--|-------------|
| Italian Villa <sup>*</sup> |  |     |  |  |  |  |  |  |  |  |             |
| Tuscan Villa               |  |     |  |  |  |  |  |  |  |  | <br>41 - 42 |
| French Country Villa®      |  | • • |  |  |  |  |  |  |  |  | <br>43 - 44 |

Canyon Cobble Palazzo

Osage Fossil Bay

Osage - Fossil Bay

Osage Cape Cod Grey

Osage Ancient Reef

VENETIAN VILLA®

Venetian Villa® - Coastal Brown (Grouted)

Venetian Villa® Chalk (Dry Stacked)