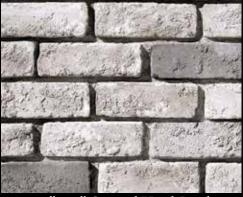

2½" x 8" Special Used Brick Wolf Grey

2½" x 8" Special Used Brick Eagle Buff

2½" x 8" Special Used Brick White

2½" x 8" Special Used Brick Rustic Blend

2½" x 8" Special Used Brick Glacier

Sculptured Brick

2½" x 8" Sculptured Brick - Eagle Buff