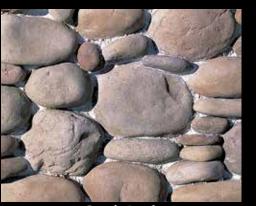

Split Fieldstone Carmel Mountain

Split Fieldstone Dakota Brown

**EXECUTE NAME** \*\*
STONE PRODUCTS RIVER ROCK Creek Rock

River Rock Reno Blend River Rock Sienna Brown

River Rock Desert Rust

Creek Rock Apache Brown

Creek Rock Calico Sand

Creek Rock Palm Springs Blend

50% Italian Villa - Verona 50% Tuscan Villa - Florentine

70% Eastern Mountain Ledge - Carmel Mountain 30% Minnesota Fieldstone - Carmel Mountain

(Left Side) Refined WoodStone - Blackened Oak (Right Side) 3" Split Limestone - Cream