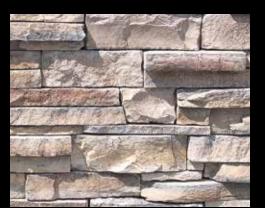

#### Ledgestone Series Cont.

| Old World Ledge 61   | - 62 |
|----------------------|------|
| Old Country Ledge    |      |
| Rocky Mountain Ledge |      |
| Canyon Ledge         | . 66 |
| Idaho Drystack 67    | - 68 |
| Weathered Edge       | - 70 |
|                      |      |

Weathered Edge - Coal Canyon

Weathered Edge - Foxhill Blend

Weathered Edge Coal Canyon

Weathered Edge Sunhill Blend

Weathered Edge Foxhill Blend

COUNTRY RUBBLE