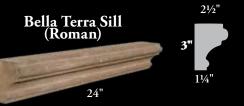

# SILLS

Chiseled Stone Sill - Light Grey

Chiseled Stone Sill (Charcoal)

115

Bella Terra Sill - Roman

Chiseled Stone Lintel - Gulf Sands (Above) Split Stone Sill - Gulf Sands (Below)

21/2"

10"