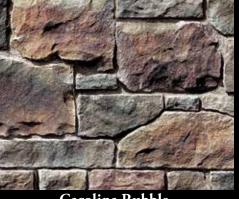

Country Rubble Aspen (Dry Stacked)

Country Rubble Grey Quartzite (Grouted)

TEXAS RUBBLE

Texas Rubble Antique Cream

Texas Rubble Texas Cream

Texas Rubble Cape Cod Grey

Carolina Rubble Sandstone

Carolina Rubble *Gold Blend* 

Carolina Rubble Aspen

English Rubble