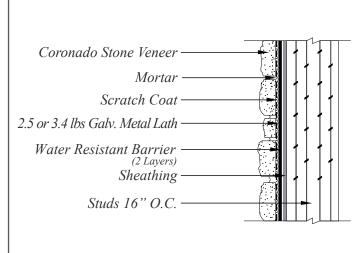

Guide (Available in English and Spanish)
- WoodStone Installation Guide
- Classic Series Installation Guide (Available in English and Spanish)
- Industrial Ledge Installation Guide
- The Wave Installation Guide
- Lennox Stone Installation Guide
- Coronado Stone Additional Tech Notes www.CORONADO.com/InstallationGuides

#### ▲ PROP 65 WARNING

Our cement stone veneer products contain Silica, crystalline (airborne particles of respirable size), which is known to the State of California to cause cancer.

A properly fitted NIOSH approved particulate filtering facepiece should be used during dust generating processes, including cutting, sawing, and/or drilling.

For more information go to www.P65Warnings.ca.gov.



123







#### WOOD FRAME WITH CEMENT BOARD



#### WOOD FRAME WITH SHEATHING



#### UNTREATED / UNPAINTED CLEAN CMU



#### STEEL FRAME WITH RIGID INSULATION



#### TREATED / PAINTED CONCRETE



#### STEEL FRAME WITH SHEATHING



For Additional Details Please Visit - https://www.coronado.com/TechnicalDrawings Drawings Not To Scale

www.CORONADO.com

# CORONADO STONE SIZES

|                     |                                                                                                                                                                                                                                                                                                                                       |