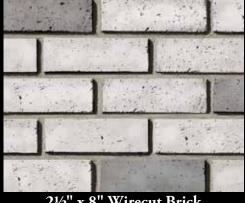

Wirecut Brick

2½" x 8" Wirecut Brick Black Forest

2½" x 8" Wirecut Brick Wolf Grey

2½" x 8" Wirecut Brick Cottonwood

2½" x 8" Wirecut Brick La Jolla Blend

2½" x 8" Wirecut Brick Iceberg

2½" x 8" Wirecut Brick *Glacier* 