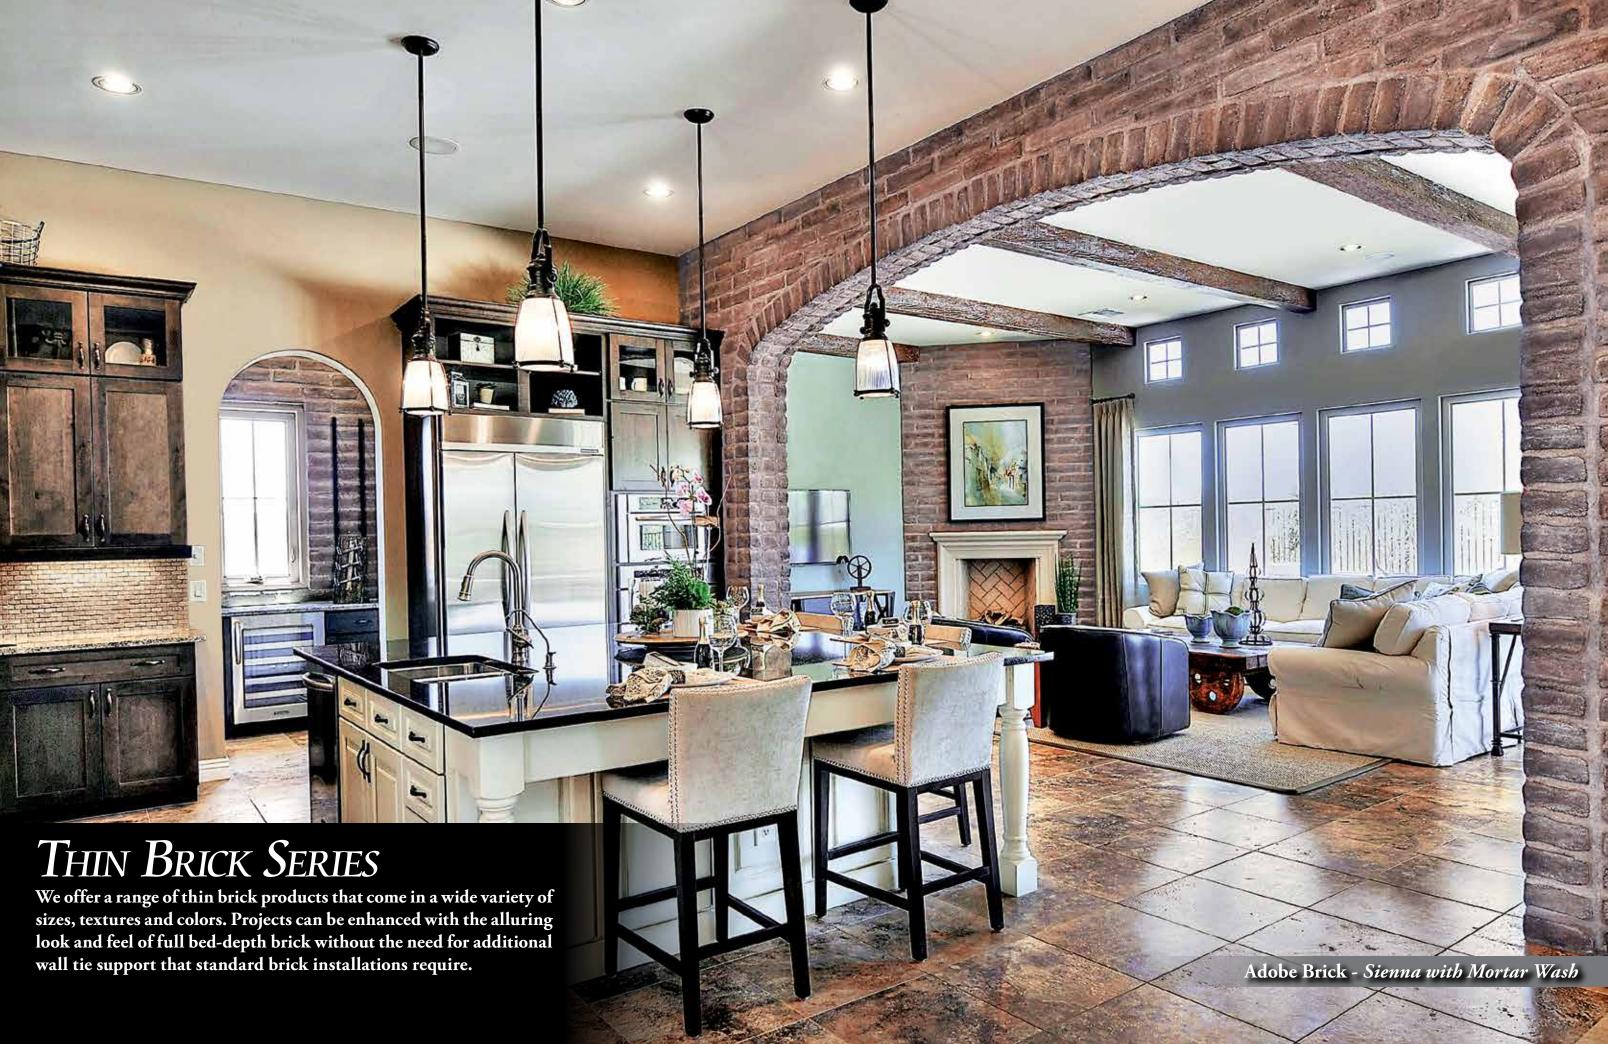

3" x 10" New England Brick Dakota Brown

3" x 10" New England Brick Bear Creek

Adobe Brick

Adobe Brick

4" x 16" Adobe Brick Sienna

4" x 16" Adobe Brick Saltillo

4" x 16" Adobe Brick - Sienna with Mortar Wash