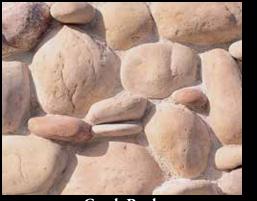

Split Fieldstone Carmel Mountain

Split Fieldstone Dakota Brown

**EXECUTE NAME** \*\*
STONE PRODUCTS RIVER ROCK Creek Rock

River Rock Reno Blend River Rock Sienna Brown

River Rock Desert Rust

Creek Rock Apache Brown

Creek Rock Calico Sand

Creek Rock Palm Springs Blend

50% Italian Villa - Verona 50% Tuscan Villa - Florentine

70% Eastern Mountain Ledge - Carmel Mountain 30% Minnesota Fieldstone - Carmel Mountain

(Left Side) Refined WoodStone - Blackened Oak (Right Side) 3" Split Limestone - Cream