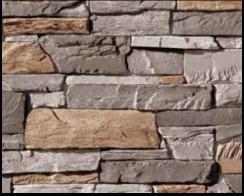

#### Ledgestone Series Cont.

| Old World Ledge 61   | - 62 |
|----------------------|------|
| Old Country Ledge    |      |
| Rocky Mountain Ledge |      |
| Canyon Ledge         | . 66 |
| Idaho Drystack 67    | - 68 |
| Weathered Edge       | - 70 |
|                      |      |

Old World Ledge Brookside (Grouted)

Old Country Ledge - Banff (Dry Stacked)

Old Country Ledge Huron (Dry Stacked)

Old Country Ledge Greycliffe (Dry Stacked)

Old Country Ledge Banff (Dry Stacked)

Old Country Ledge - Carmel Mountain (Dry Stacked)

Old Country Ledge Monarch (Dry Stacked)

Old Country Ledge Monticello (Dry Stacked)

Old Country Ledge Cape Cod Grey (Dry Stacked)

Old Country Ledge Coastal Brown (Grouted)

Old Country Ledge Etowah (Dry Stacked)