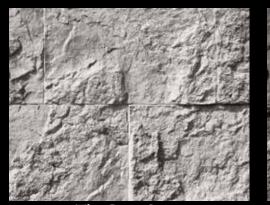

# HILL COUNTRY LIMESTONE (12" x 24")

# Colosseum Travertine (16" x 24")

Hill Country Limestone - Bandera

Hill Country Limestone Cream

Hill Country Limestone *Bandera* 

Hill Country Limestone Chalk

**Colosseum Travertine** Roman

Colosseum Travertine Mushroom