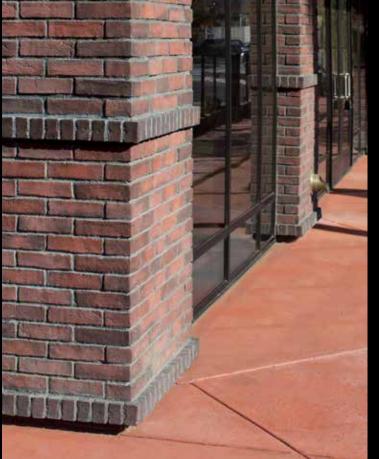

## Brick Accessories

Brick Molding - Antique Red

2½" x 8" Corner (Rustic Blend)

3-Sided Corner (Rustic Blend) Left and Right Corners Available

Long Return Corner (Rustic Blend)

Items do not come grouted.

<sup>3</sup>/<sub>4</sub>" Full Brushed (White Grout) French Country Villa\* - *Bordeaux* 