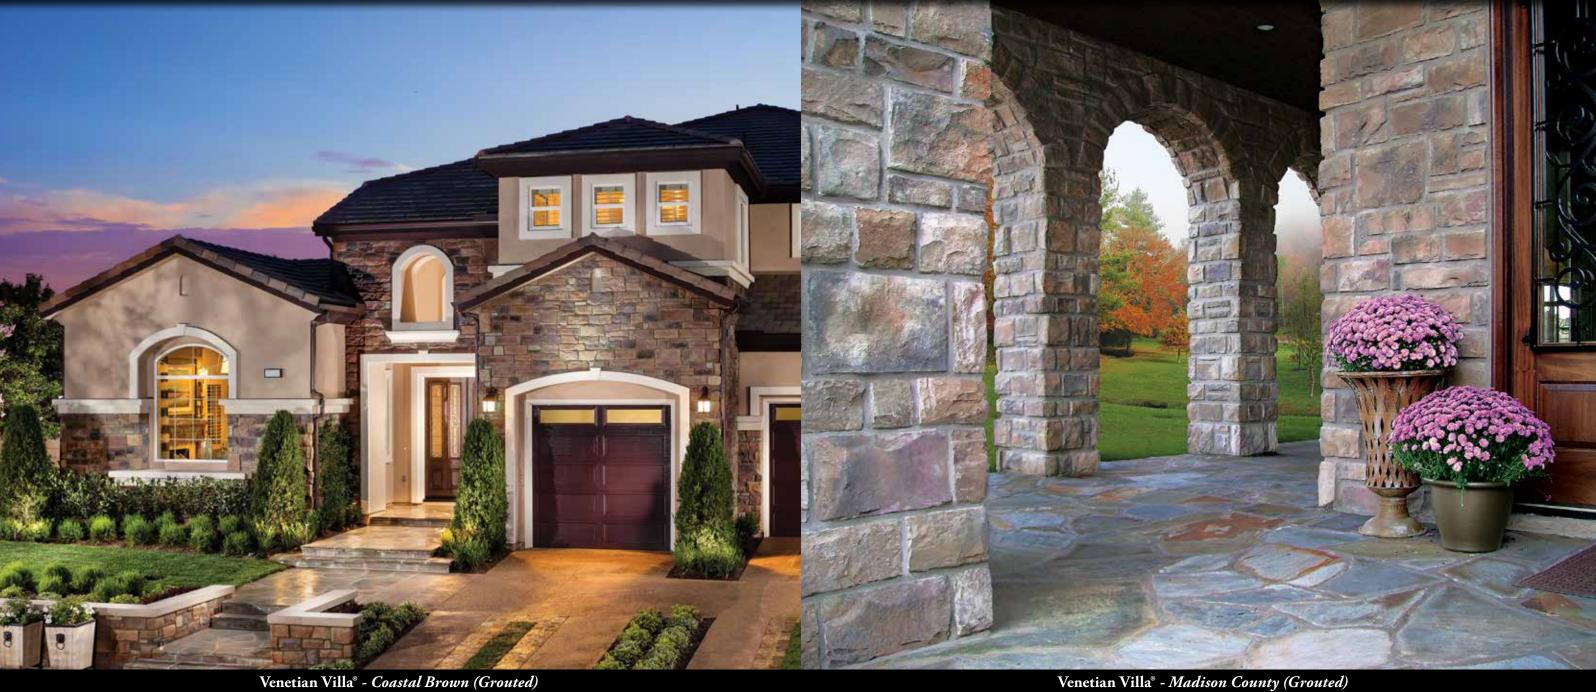

Canyon Cobble Palazzo

Osage Fossil Bay

Osage - Fossil Bay

Osage Cape Cod Grey

Osage Ancient Reef

VENETIAN VILLA®

Venetian Villa® - Coastal Brown (Grouted)

Venetian Villa® Chalk (Dry Stacked)

Venetian Villa<sup>®</sup> Sunset Blend (Grouted)

Venetian Villa® Coastal Brown (Grouted)

Venetian Villa<sup>®</sup> Madison County (Grouted)

Venetian Villa® Grey (Grouted)

Venetian Villa® Palazzo (Dry Stacked)