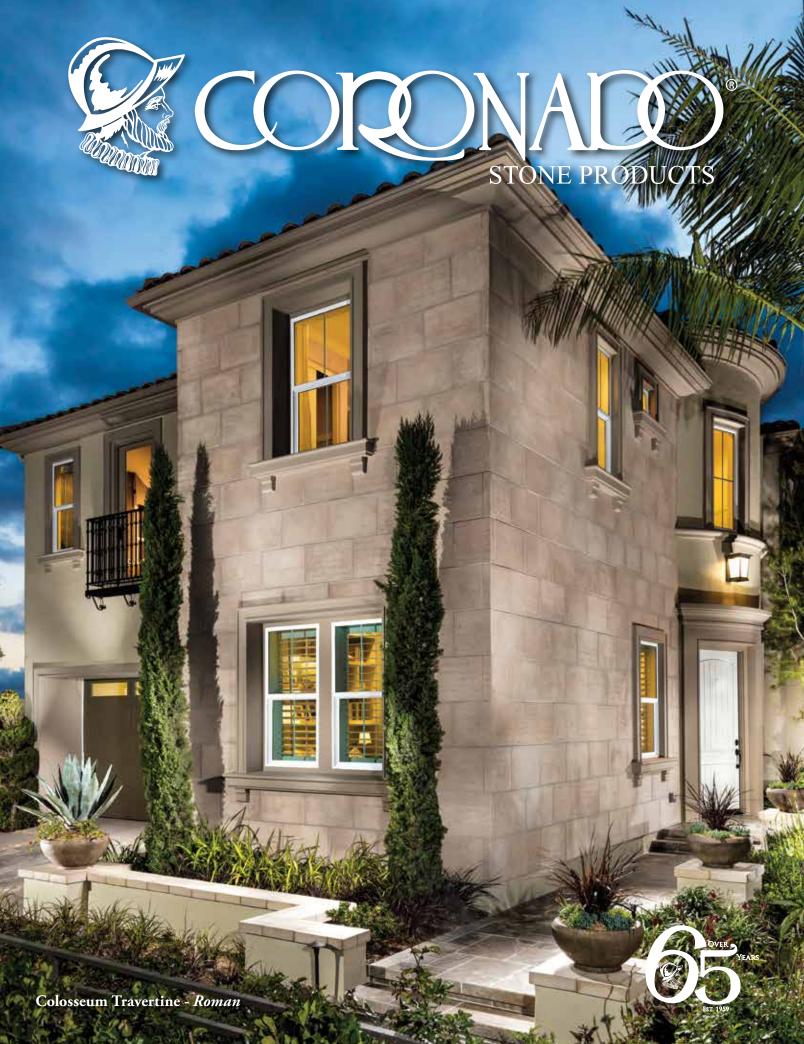

# Colosseum Travertine (16" x 24")

Hill Country Limestone - Bandera

Hill Country Limestone Cream

Hill Country Limestone *Bandera* 

Hill Country Limestone Chalk

**Colosseum Travertine** Roman

Colosseum Travertine Mushroom