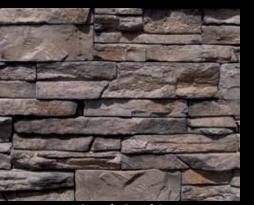

## Artisan Ledge

Sawtooth Ledge - Silver Ash

WALLEY ST.

Sawtooth Ledge Northland

Sawtooth Ledge Mount Vernon

Sawtooth Ledge Vista Pointe

Artisan Ledge *Huron* 

Artisan Ledge Falmouth

Artisan Ledge Cathedral Grey

Quick Stack<sup>®</sup> Cathedral Grey

Quick Stack® Coastal Brown

Quick Stack<sup>®</sup> Antique Cream

Quick Stack® Cape Cod Grey

Quick Stack<sup>®</sup> Carmel Mountain

Quick Stack<sup>®</sup> Aspen