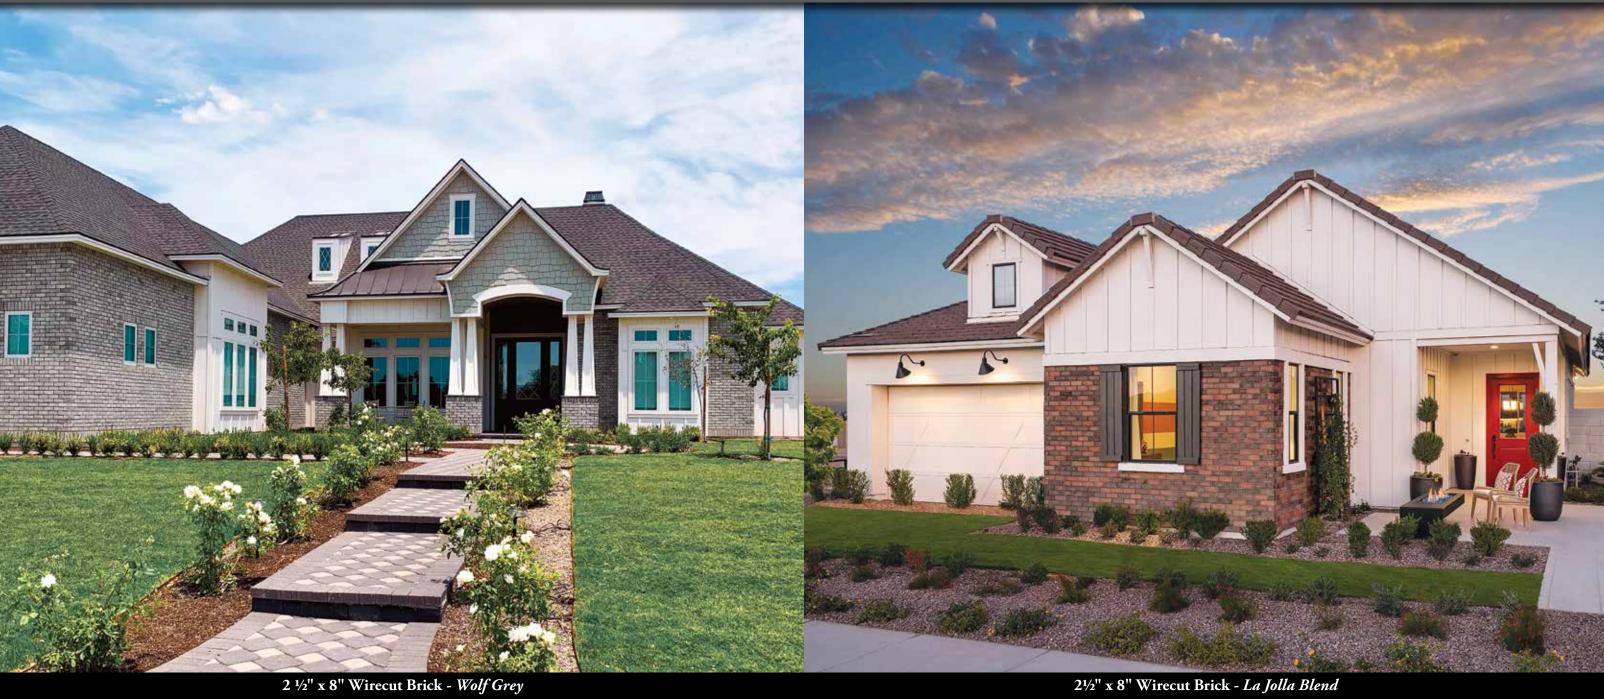

Wirecut Brick

2½" x 8" Wirecut Brick Black Forest

2½" x 8" Wirecut Brick Wolf Grey

2½" x 8" Wirecut Brick Cottonwood

2½" x 8" Wirecut Brick La Jolla Blend

2½" x 8" Wirecut Brick Iceberg

2½" x 8" Wirecut Brick *Glacier* 