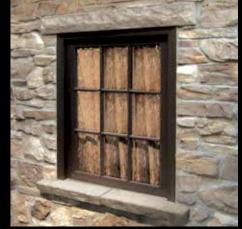

## WINDOW STONES AND KEYSTONE

Chiseled Keystone (Brownstone) Thickness: 3"

Lompoc

Architecural Trim Stone

(Brownstone) Thickness: 1½"

**BOXES** 

**Gulf Sands** 

Thickness 2" (Gulf Sands)

Chiseled Window Stone

(Brownstone) Thickness: 2"

Electrical Box Opening: 2½" x 4½" (Gulf Sands)

Opening: 1½" (Lompoc)