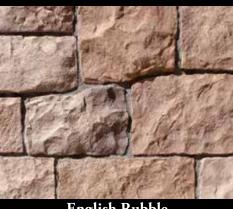

# English Rubble

Sea Wall at 18th Fairway - Pebble Beach, CA

English Rubble *Dakota Brown* 

English Rubble Newport Sandstone

**EXECUTE NATION** STONE PRODUCTS Santa Barbara Santa Barbara

Santa Barbara English Grey (Ashlar Pattern)