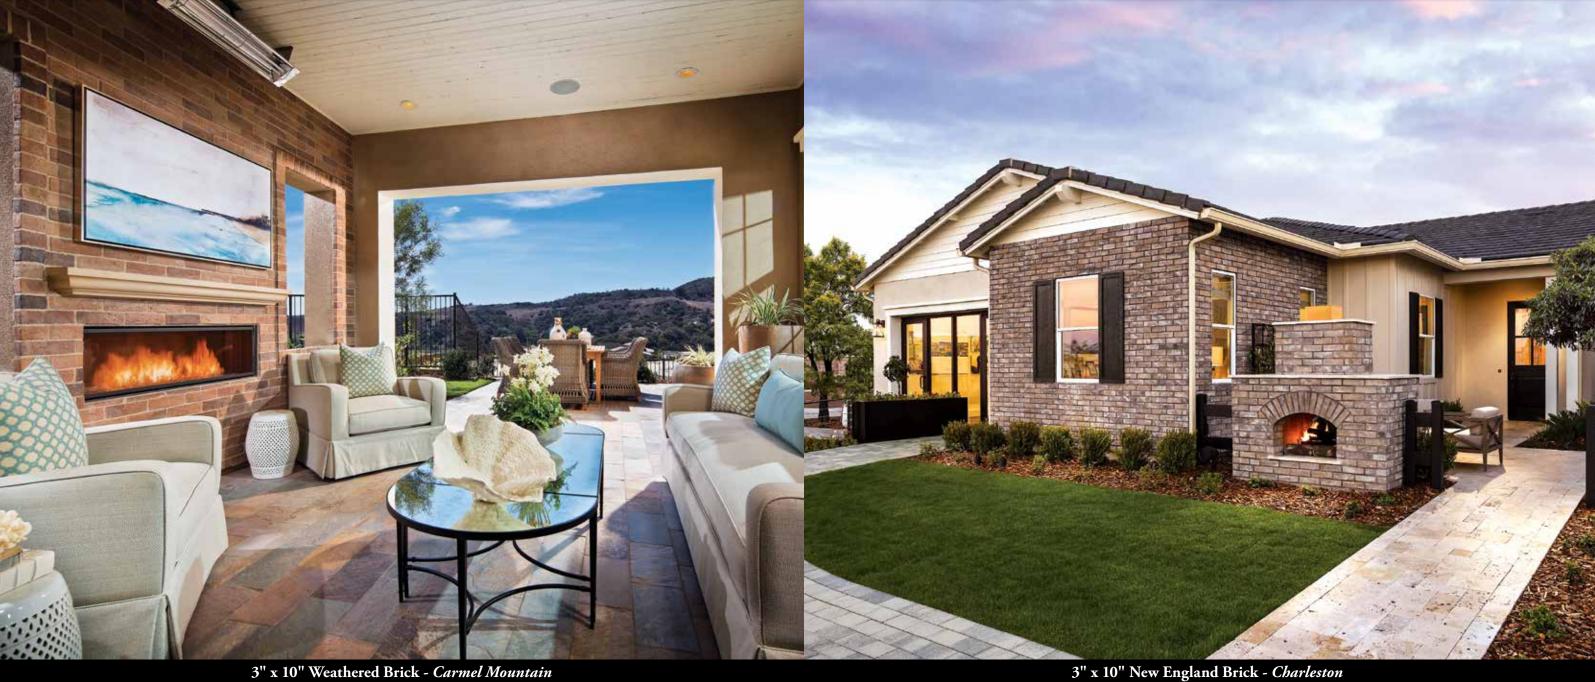

2¼" x 10" Roman Brick Sorano

2¼" x 10" Roman Brick Ambrosia

Weathered Brick

3" x 10" Weathered Brick Carmel Mountain

3" x 10" Weathered Brick Antique Red

3" x 10" Weathered Brick San Vincenzo

3" x 10" New England Brick Charleston

3" x 10" New England Brick Dakota Brown

3" x 10" New England Brick Bear Creek

Adobe Brick

Adobe Brick

4" x 16" Adobe Brick Sienna

4" x 16" Adobe Brick Saltillo

4" x 16" Adobe Brick - Sienna with Mortar Wash