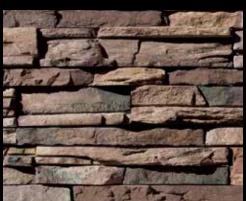

## Artisan Ledge

Sawtooth Ledge - Silver Ash

WALLEY ST.

Sawtooth Ledge Northland

Sawtooth Ledge Mount Vernon

Sawtooth Ledge Vista Pointe

Artisan Ledge *Huron* 

Artisan Ledge Falmouth

Artisan Ledge Cathedral Grey

Quick Stack<sup>®</sup> Cathedral Grey

Quick Stack® Coastal Brown

Quick Stack<sup>®</sup> Antique Cream

Quick Stack® Cape Cod Grey

Quick Stack<sup>®</sup> Carmel Mountain

Quick Stack<sup>®</sup> Aspen