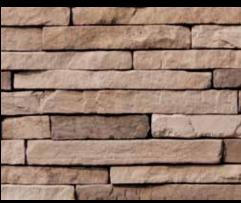

#### WoodStone Series

| Barn WoodStone      |      |  |  | <br> |  |  | <br> |  |  |  |  |    | 19 |
|---------------------|------|--|--|------|--|--|------|--|--|--|--|----|----|
| Rough Cut WoodStone |      |  |  |      |  |  |      |  |  |  |  |    | 20 |
| Refined WoodStone   | <br> |  |  | <br> |  |  |      |  |  |  |  | 21 | 22 |

Chiseled Limestone - Cream 4" Chiseled Limestone - Silver Ash

Barn WoodStone Rustic Farmhouse

Barn WoodStone Cannery Blend

Barn WoodStone Old Frontier

Rough Cut WoodStone Rustic Cedar

Rough Cut WoodStone Cedar