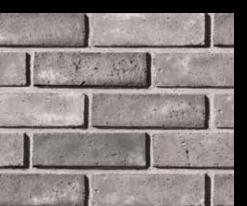

Wirecut Brick

2½" x 8" Wirecut Brick Black Forest

2½" x 8" Wirecut Brick Wolf Grey

2½" x 8" Wirecut Brick Cottonwood

2½" x 8" Wirecut Brick La Jolla Blend

2½" x 8" Wirecut Brick Iceberg

2½" x 8" Wirecut Brick *Glacier* 