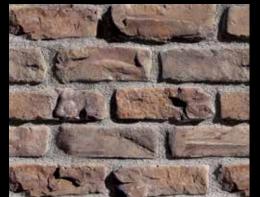

2½" x 8" Special Used Brick Wolf Grey

2½" x 8" Special Used Brick Eagle Buff

2½" x 8" Special Used Brick White

2½" x 8" Special Used Brick Rustic Blend

2½" x 8" Special Used Brick Glacier

Sculptured Brick

2½" x 8" Sculptured Brick - Eagle Buff

2½" x 8" Sculptured Brick Eagle Buff

2½" x 8" Sculptured Brick Aspen

2½" x 8" Sculptured Brick Wheat

2½" x 8" Clinker Brick Eagle Buff

2½" x 8" Clinker Brick Brown Blend

2½" x 8" Clinker Brick Antique Red

Wirecut Brick