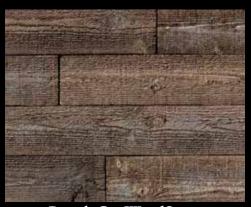

Rough Cut WoodStone Deadwood

Refined WoodStone Blackened Oak

Refined WoodStone Deadwood

Refined WoodStone Antique White

Refined WoodStone - Antique White

Playa Vista Limestone Walnut (Coursed Pattern)

Playa Vista Limestone Alaskan Sunset (Coursed Pattern)