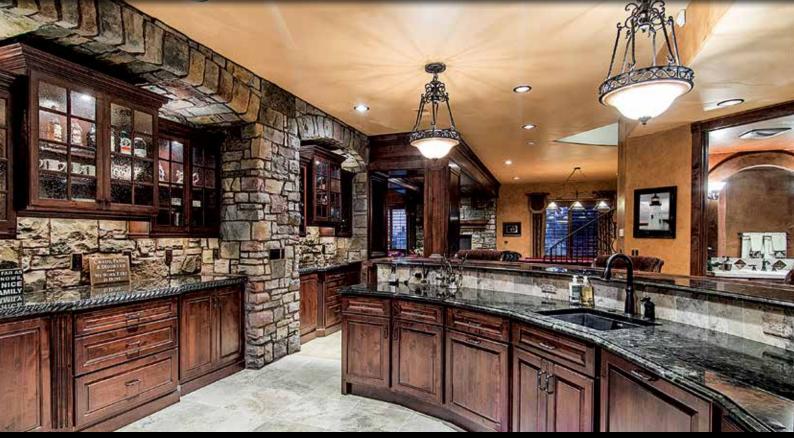

Country Rubble
Aspen

Minnesota Fieldstone Coastal Brown

Special Used Brick
Rustic Blend

Brick Corner Rustic Blend

# COUNTRY RUBBLE

Country Rubble - Aspen (Grouted)

Country Rubble Antique Cream (Dry Stacked)

Country Rubble Coastal Brown (Dry Stacked)

Country Rubble Texas Cream (Grouted)

Country Rubble Dakota Brown (Grouted)