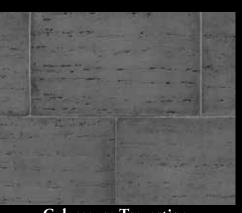

# Colosseum Travertine (16" x 24")

Hill Country Limestone - Bandera

Hill Country Limestone Cream

Hill Country Limestone *Bandera* 

Hill Country Limestone Chalk

**Colosseum Travertine** Roman

Colosseum Travertine Mushroom