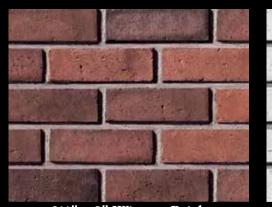

Wirecut Brick

2½" x 8" Wirecut Brick Black Forest

2½" x 8" Wirecut Brick Wolf Grey

2½" x 8" Wirecut Brick Cottonwood

2½" x 8" Wirecut Brick La Jolla Blend

2½" x 8" Wirecut Brick Iceberg

2½" x 8" Wirecut Brick *Glacier* 