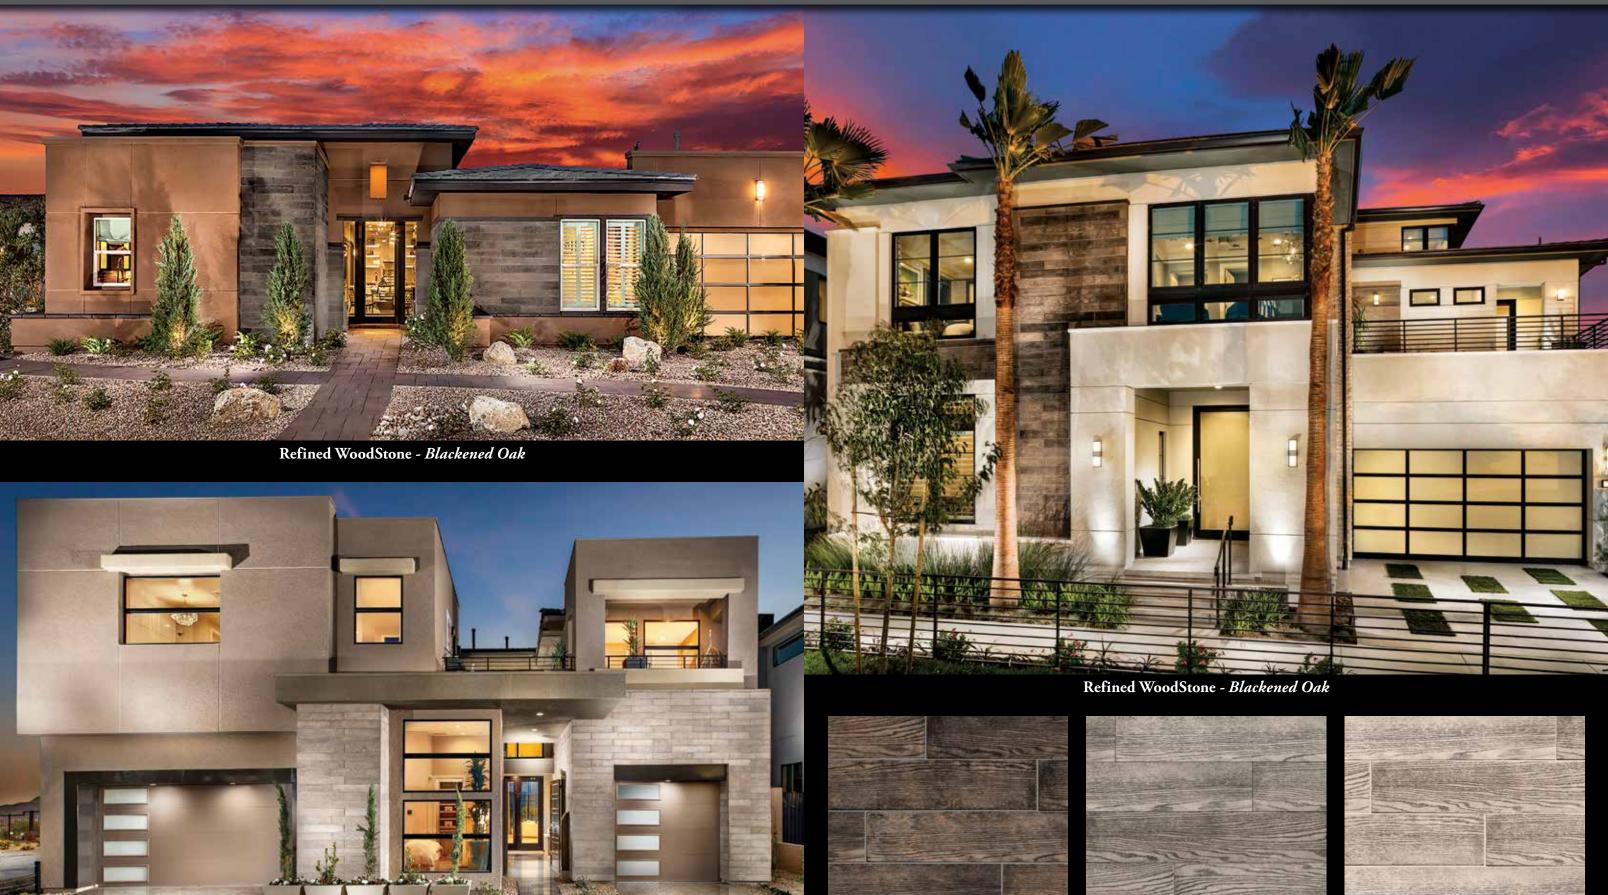

Rough Cut WoodStone Deadwood

Refined WoodStone Blackened Oak

Refined WoodStone Deadwood

Refined WoodStone Antique White

Refined WoodStone - Antique White

Playa Vista Limestone Walnut (Coursed Pattern)

Playa Vista Limestone Alaskan Sunset (Coursed Pattern)