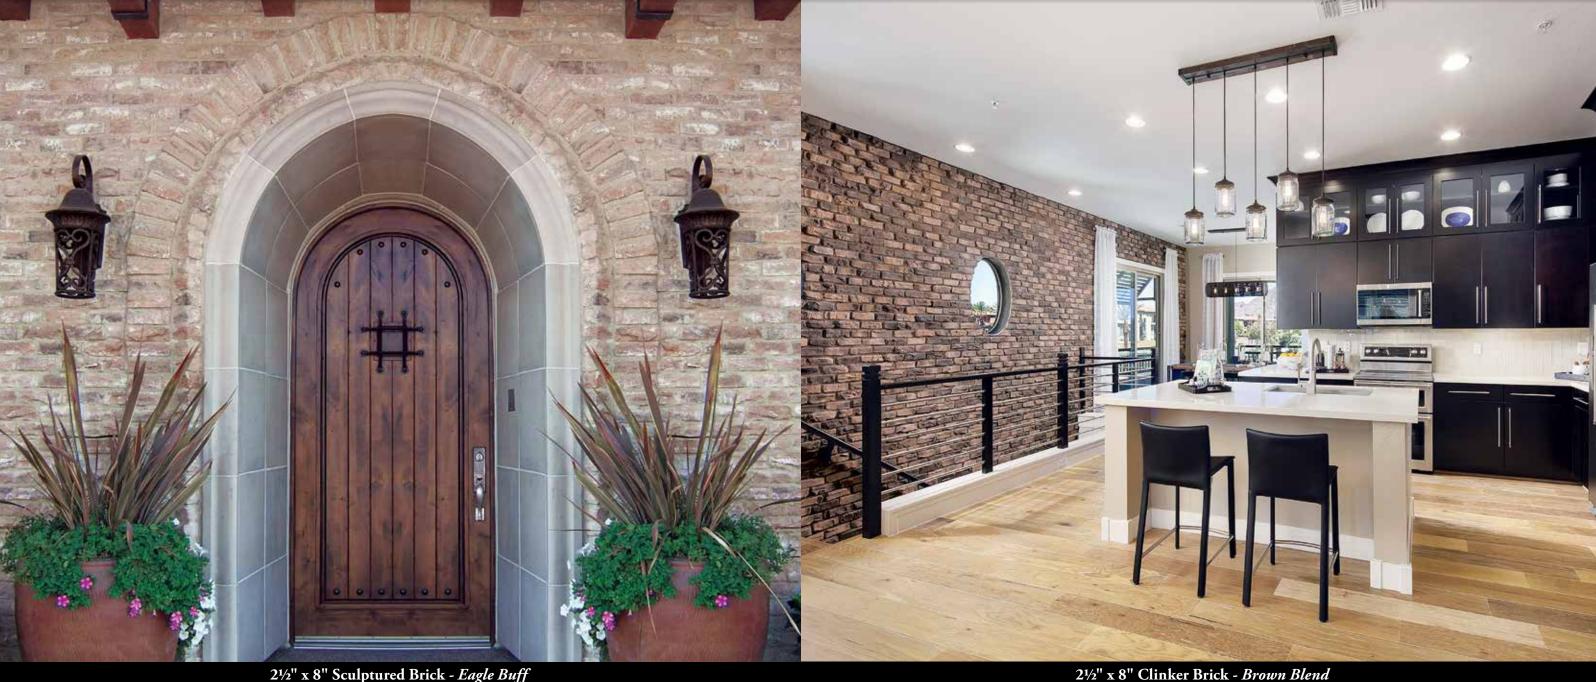

2¾" x 8¾" Sand Mold Brick Barnacle

2½" x 8" Belgian Brick Bear Creek

2½" x 8" Belgian Brick *Eagle Buff* 

2½" x 8" Belgian Brick Brookside

21/2" x 8" Special Used Brick - Eagle Buff

2½" x 8" Special Used Brick Bear Creek

2½" x 8" Sculptured Brick Eagle Buff

2½" x 8" Sculptured Brick Aspen

2½" x 8" Sculptured Brick Wheat

2½" x 8" Clinker Brick Eagle Buff

2½" x 8" Clinker Brick Brown Blend

2½" x 8" Clinker Brick Antique Red

Wirecut Brick