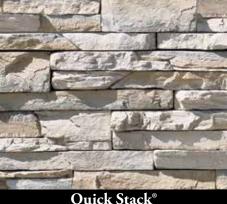

Artisan Ledge Cathedral Grey

Quick Stack<sup>®</sup> Cathedral Grey

Quick Stack® Coastal Brown

Quick Stack<sup>®</sup> Antique Cream

Quick Stack® Cape Cod Grey

Quick Stack<sup>®</sup> Carmel Mountain

Quick Stack<sup>®</sup> Aspen

Quick Stack® - Cathedral Grey

ECORONADO STONE PRODUCTS Virginia Ledge Sierra Ledge

Virginia Ledge - Cape Cod Grey

Virginia Ledge *Golden Sand* 

Virginia Ledge Cape Cod Grey

Virginia Ledge *Hillside* 

Sierra Ledge *Brookside* 