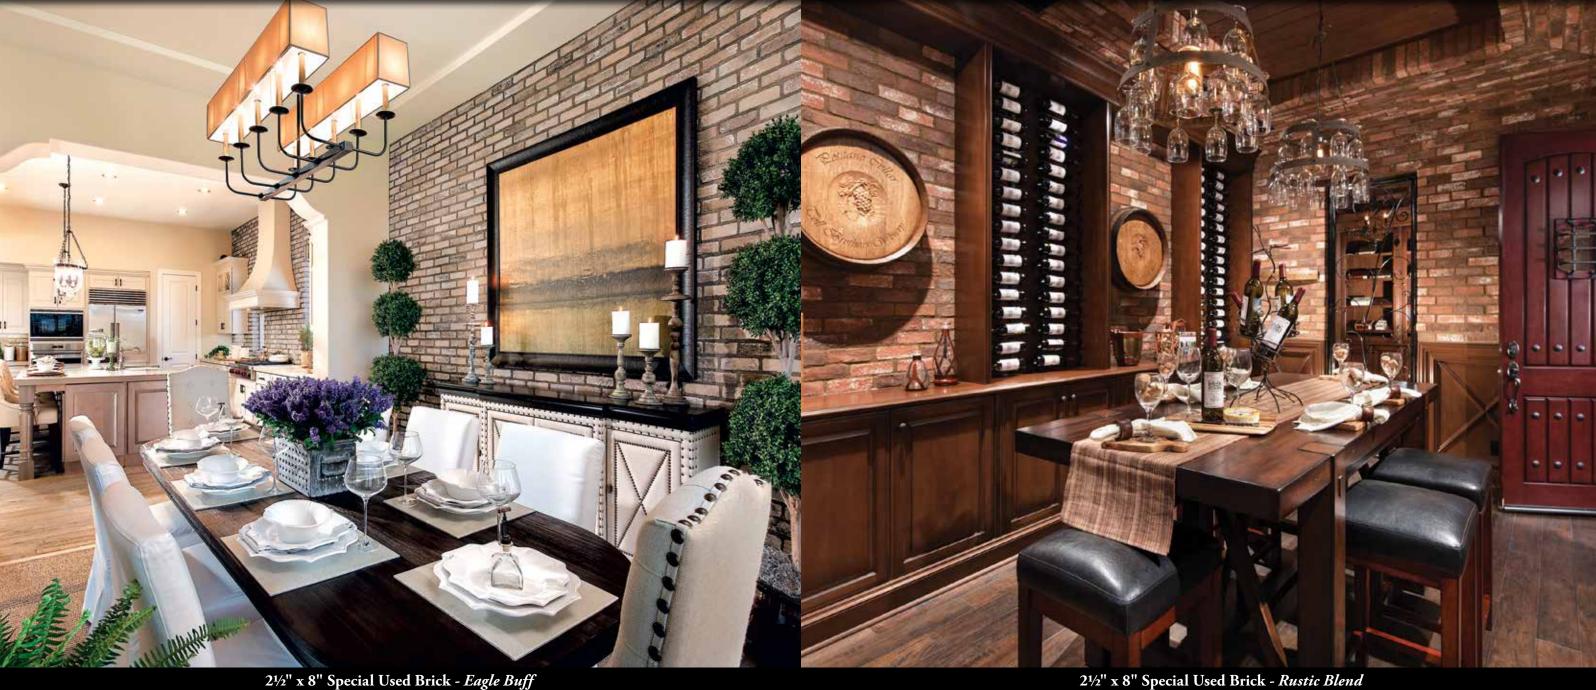

2¾" x 8¾" Sand Mold Brick Barnacle

2½" x 8" Belgian Brick Bear Creek

2½" x 8" Belgian Brick *Eagle Buff* 

2½" x 8" Belgian Brick Brookside

21/2" x 8" Special Used Brick - Eagle Buff

2½" x 8" Special Used Brick Bear Creek

2½" x 8" Special Used Brick Wolf Grey

2½" x 8" Special Used Brick Eagle Buff

2½" x 8" Special Used Brick White

2½" x 8" Special Used Brick Rustic Blend

2½" x 8" Special Used Brick Glacier

Sculptured Brick

2½" x 8" Sculptured Brick - Eagle Buff