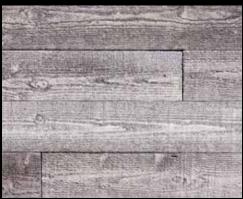

Rough Cut WoodStone Deadwood

Refined WoodStone Blackened Oak

Refined WoodStone Deadwood

Refined WoodStone Antique White

Refined WoodStone - Antique White

Playa Vista Limestone Walnut (Coursed Pattern)

Playa Vista Limestone Alaskan Sunset (Coursed Pattern)