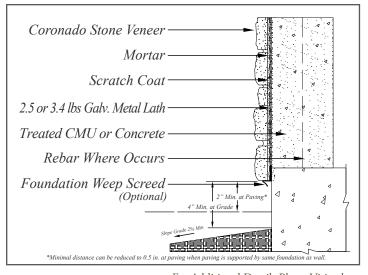

#### WOOD FRAME WITH CEMENT BOARD

#### WOOD FRAME WITH SHEATHING

#### UNTREATED / UNPAINTED CLEAN CMU

#### STEEL FRAME WITH RIGID INSULATION

#### TREATED / PAINTED CONCRETE

#### STEEL FRAME WITH SHEATHING

For Additional Details Please Visit - https://www.coronado.com/TechnicalDrawings Drawings Not To Scale

www.CORONADO.com