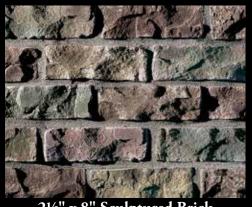

2½" x 8" Special Used Brick Wolf Grey

2½" x 8" Special Used Brick Eagle Buff

2½" x 8" Special Used Brick White

2½" x 8" Special Used Brick Rustic Blend

2½" x 8" Special Used Brick Glacier

Sculptured Brick

2½" x 8" Sculptured Brick - Eagle Buff

2½" x 8" Sculptured Brick Eagle Buff

2½" x 8" Sculptured Brick Aspen

2½" x 8" Sculptured Brick Wheat

2½" x 8" Clinker Brick Eagle Buff

2½" x 8" Clinker Brick Brown Blend

2½" x 8" Clinker Brick Antique Red

Wirecut Brick