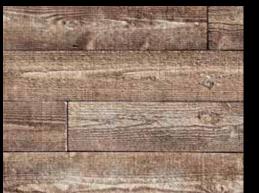

Rough Cut WoodStone Deadwood

Refined WoodStone Blackened Oak

Refined WoodStone Deadwood

Refined WoodStone Antique White

Refined WoodStone - Antique White

Playa Vista Limestone Walnut (Coursed Pattern)

Playa Vista Limestone Alaskan Sunset (Coursed Pattern)