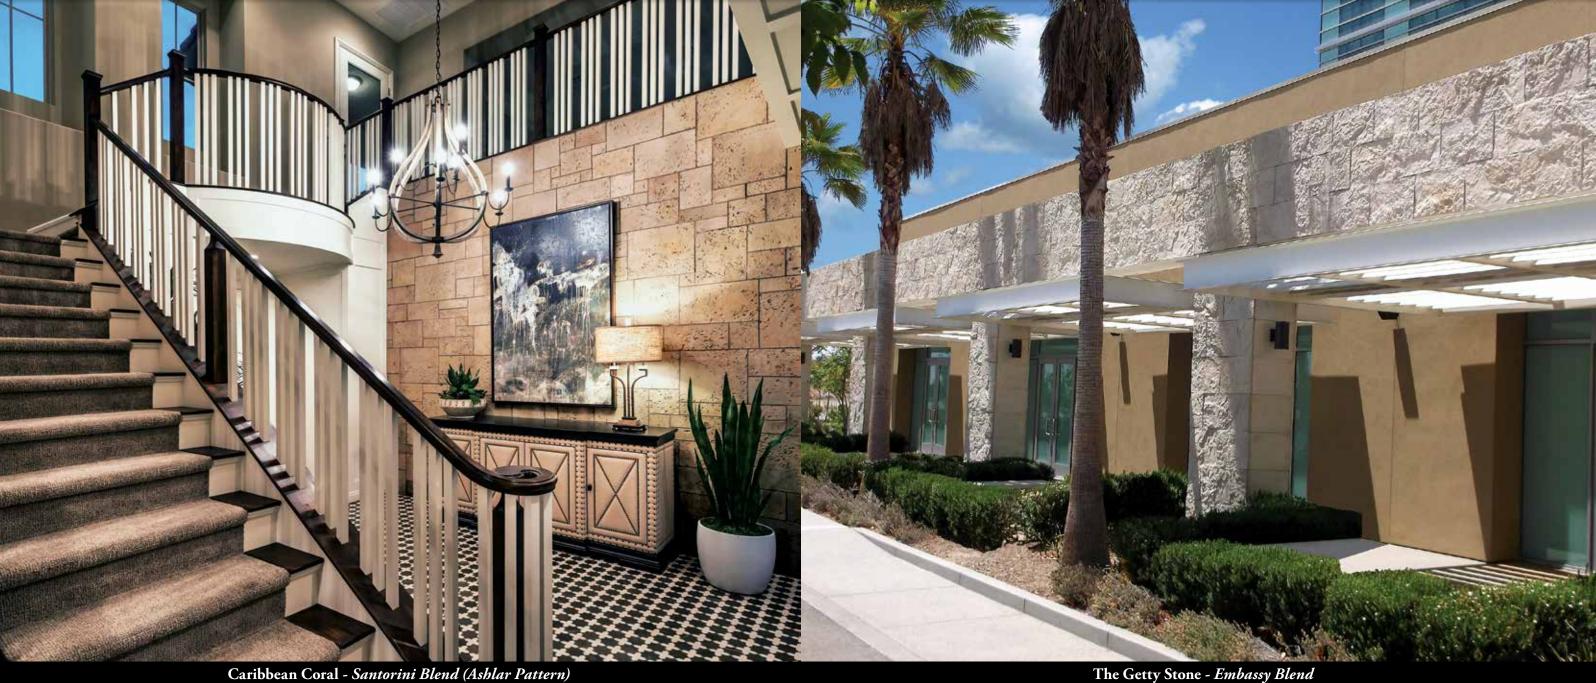

Colosseum Travertine Black Forest

Caribbean Coral - Santorini Blend (Ashlar Pattern)

Caribbean Coral Cream (Ashlar Pattern)

13

Aegean Coral Santorini Blend (Coursed Pattern)

Aegean Coral Barbados (Coursed Pattern)

The Getty Stone Embassy Blend

The Getty Stone Silver Ash

The Getty Stone Black Forest