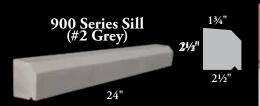

# SILLS

Chiseled Stone Sill - Light Grey

Chiseled Stone Sill (Charcoal)

115

Bella Terra Sill - Roman

Chiseled Stone Lintel - Gulf Sands (Above) Split Stone Sill - Gulf Sands (Below)

21/2"

10"