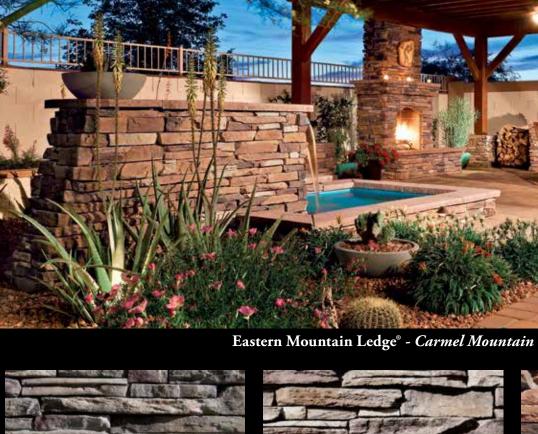

Sierra Ledge Falmouth

Sierra Ledge Cathedral Grey

Eastern Mountain Ledge® - Dakota Brown

Eastern Mountain Ledge<sup>®</sup> *Chablis* 

59

Eastern Mountain Ledge<sup>®</sup> Madison County

Eastern Mountain Ledge® Vista Pointe

Eastern Mountain Ledge<sup>®</sup> Carmel Mountain

Eastern Mountain Ledge<sup>®</sup> *Huron* 

Old World Ledge - Huron (Dry Stacked)

Old World Ledge Etowah (Dry Stacked)

Old World Ledge Chablis (Dry Stacked)