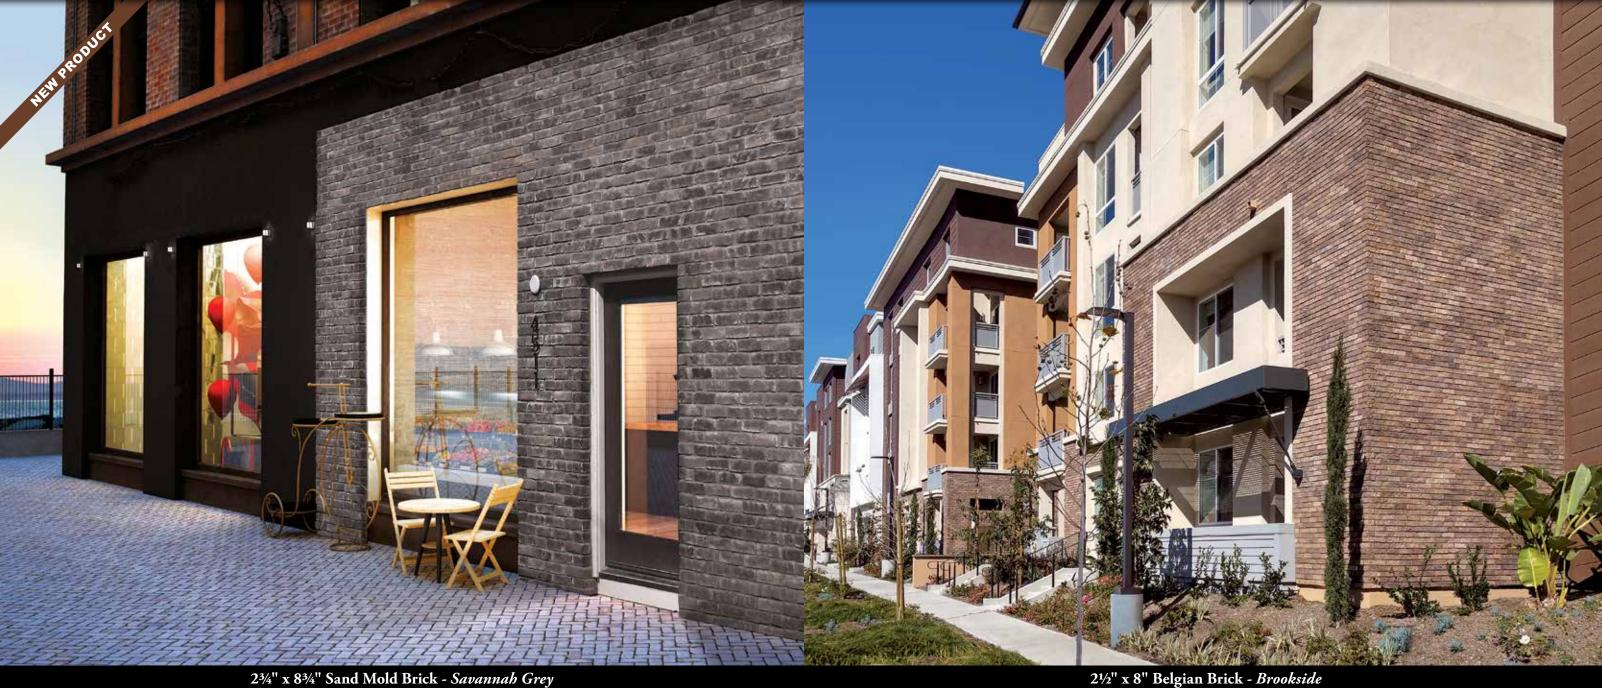

70% Old World Ledge - Grey Quartzite 30% Appalachian Fieldstone - Grey Quartzite

Sand Mold Brick

2¾" x 8¾" Sand Mold Brick - Savannah Grey

2¾" x 8¾" Sand Mold Brick Old Colonial

2½" x 8¾" Sand Mold Brick Savannah Grey

2¾" x 8¾" Sand Mold Brick Barnacle

2½" x 8" Belgian Brick Bear Creek

2½" x 8" Belgian Brick *Eagle Buff* 

2½" x 8" Belgian Brick Brookside

21/2" x 8" Special Used Brick - Eagle Buff

2½" x 8" Special Used Brick Bear Creek