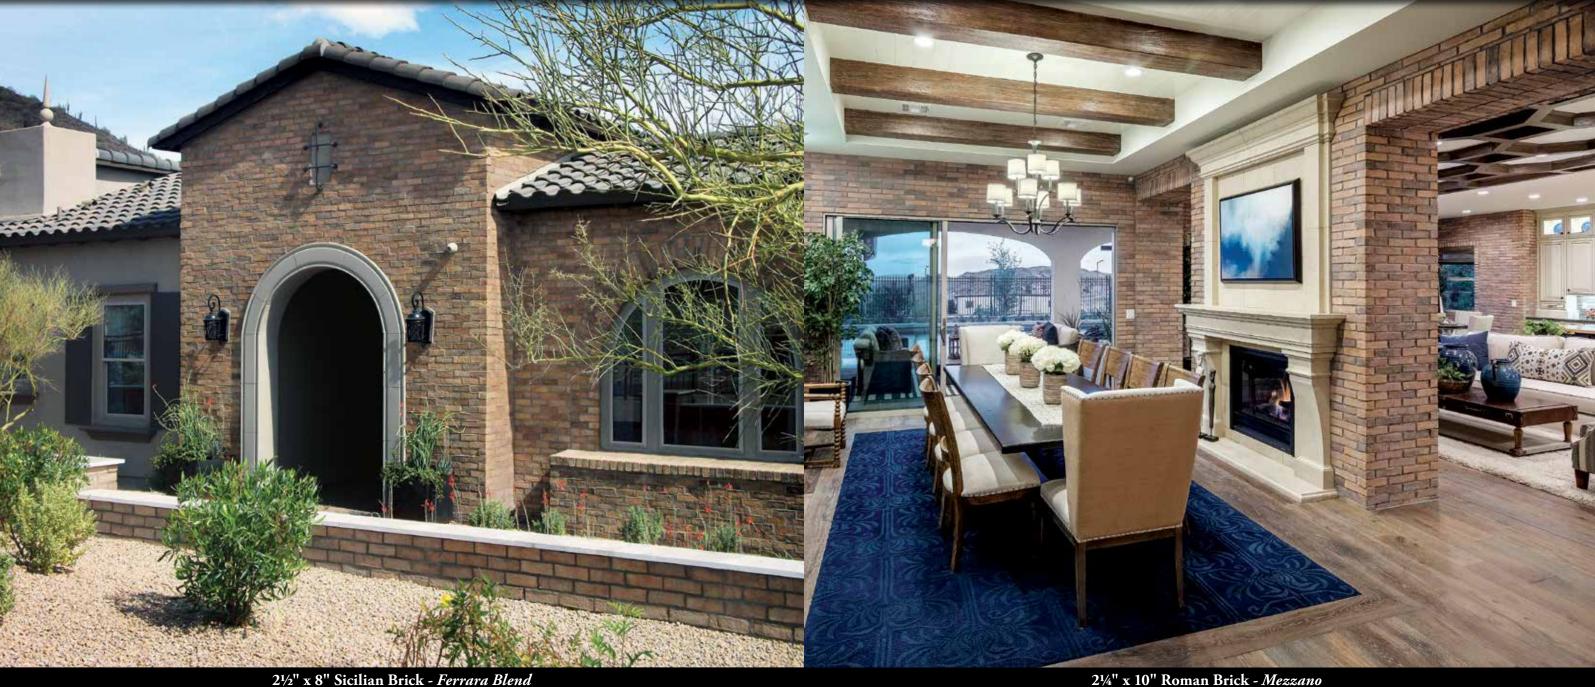

CORONADO STONE PRODUCTS Sicilian Brick Roman Brick

2½" x 8" Sicilian Brick - Ferrara Blend

2½" x 8" Sicilian Brick Ferrara Blend

2½" x 8" Sicilian Brick Marsala Blend

2½" x 8" Sicilian Brick Monreale

2¼" x 10" Roman Brick Mezzano