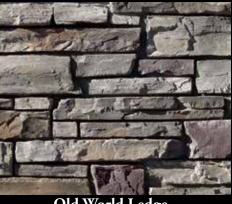

#### Ledgestone Series Cont.

| Old World Ledge 61   | - 62 |
|----------------------|------|
| Old Country Ledge    |      |
| Rocky Mountain Ledge |      |
| Canyon Ledge         | . 66 |
| Idaho Drystack 67    | - 68 |
| Weathered Edge       | - 70 |
|                      |      |