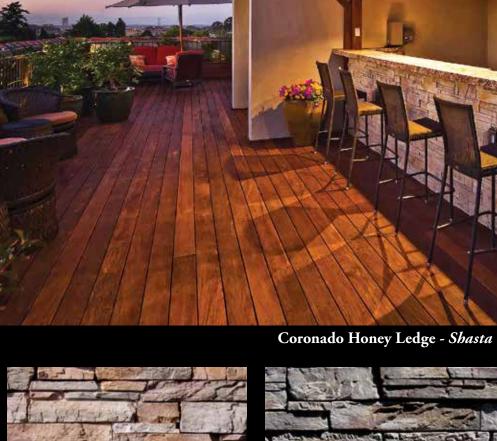

Coronado Honey Ledge - Carmel Mountain

Coronado Honey Ledge Palomino

Coronado Honey Ledge *Chablis* 

Coronado Honey Ledge Carmel Mountain

Coronado Honey Ledge *Shasta* 

Coronado Honey Ledge Four Rivers

Coronado Honey Ledge Grey Quartzite