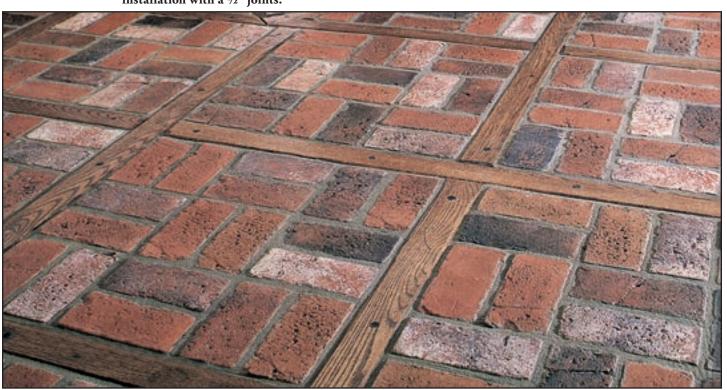

#### Choices Specific to 4" x 8" Rustic Used Brick

Standard Colors: Country, Eagle Buff, Rustic Blend, Tribecca, Any Custom Color

**Grout Joint Width:** ½" Grout Joint **Grouting Options:** Shallow Tooled

### **Special Installation Notes**

**Pattern:** Blend the brick on the floor from several different boxes to ensure proper color and size variation.

See catalog photos for recommended installation pattern.

installation with a 1/2" joints.